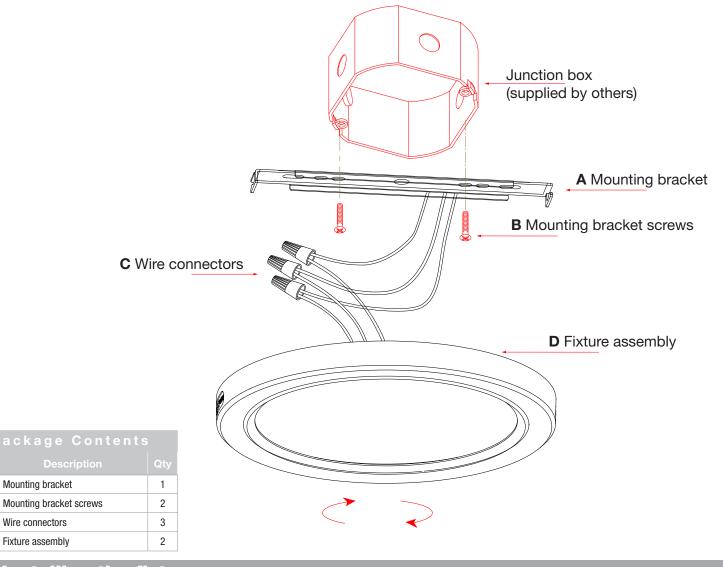

Installing the fixture please ensure the electrical breaker is switched off before commencing

Attach the supplied Mounting bracket (A) to the Junction-Box. And secure in place with the two supplied Mounting bracket screws (B).

Connect the supply wires to the fixture wires using the supplied electrical wire connectors (C). White supply wire to the White fixture wire, Black supply wire to Black fixture wire and the ground Bare Copper or Green wire to the Green fixture wire. Once the electrical wire connectors are securely fastened it is recommended to tape these connectors with electrical tape.

Attach the Fixture assembly (C) to the Mounting bracket (A) by inserting the tabs on the ends of the Mounting bracket through the holes provided on the Fixture assembly and secure by gently twist in a clockwise direction,