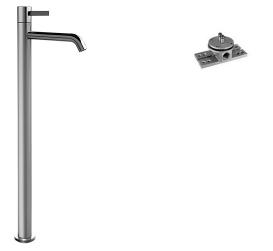

## Art. A736BU+3336AU

## Floor-mount single-control washbasin mixer

- 7 1/4" spout projection Without drain
- Aerated flow

- Traditional cartridge
- Handle included Water flow restricted to 1.2 GPM

Drain to be ordered separately: please select #9865U, #W095U or #W097U.

| Trim<br>Finishes:  |                                |                     |  |  |  |  |
|--------------------|--------------------------------|---------------------|--|--|--|--|
|                    | Chrome                         | 27 02 <b>A736BU</b> |  |  |  |  |
| П                  | Matt Gun Metal PVD             | 27 P5 <b>A736BU</b> |  |  |  |  |
| П                  | Matt British Gold PVD          | 27 P6 A736BU        |  |  |  |  |
| П                  | Matt Copper PVD                | 27 P9 A736BU        |  |  |  |  |
|                    | <b>Brushed Stainless Steel</b> | 27 93 <b>A736BU</b> |  |  |  |  |
| Rough<br>Finishes: |                                |                     |  |  |  |  |