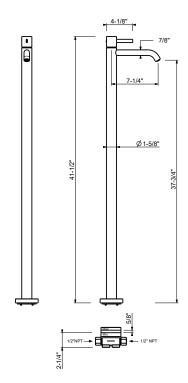

## Floor-mount single-control washbasin mixer

- 7 1/4" spout projection Without drain
- Aerated flow

- Traditional cartridge
- Handle included Water flow restricted to 1.2 GPM

Drain to be ordered separately: please select #9865U, #W095U or #W097U.