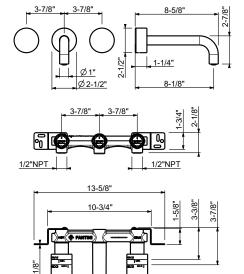

## Art. A813BU+R010AU

## Wall-mount three-hole washbasin mixer

- 8 1/8" spout projection
- Without drain
- · Aerated flow
- 1/4 turn ceramic disc cartridge
- Handles included
- Water flow restricted to 1.2 GPM

Drain to be ordered separately: please select #9865U, #W095U or #W097U.