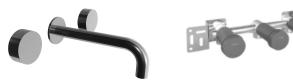

## Art. A813BU+R010AU

## Wall-mount three-hole washbasin mixer

- 8 1/8" spout projection
- Without drain
- · Aerated flow
- 1/4 turn ceramic disc cartridge
- Handles included
- Water flow restricted to 1.2 GPM

Drain to be ordered separately: please select #9865U, #W095U or #W097U.