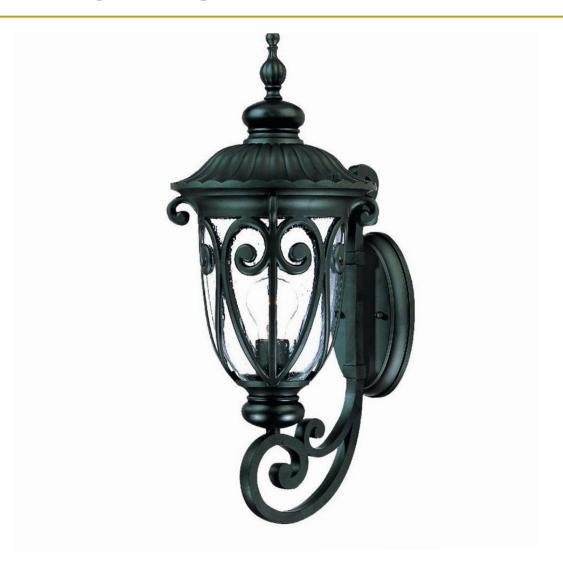

## 2111BK NAPLES 1-LIGHT WALL LANTERN

| Description:      | Naples 1-light wall lantern         |  |
|-------------------|-------------------------------------|--|
| Finish:           | Matte black                         |  |
| Dimensions:       | 9-1/2" W x 22-3/4" H x 11-3/4" ext. |  |
|                   | Height on center: 12-3/4"           |  |
| Bulbs:            | 1-100w med.                         |  |
| Installed Weight: | 6 lbs.                              |  |
| Certification:    | Wet location                        |  |
|                   |                                     |  |

| Material:                     | Cast aluminum |
|-------------------------------|---------------|
| Shade:                        | Glass         |
| Glass:                        | Clear seeded  |
| <b>Back Plate Dimensions:</b> | 5" x 8-1/4"   |
| Chain/Wire:                   | NA            |
| Additional Finishes:          | Marbleized    |
|                               | mahogany      |