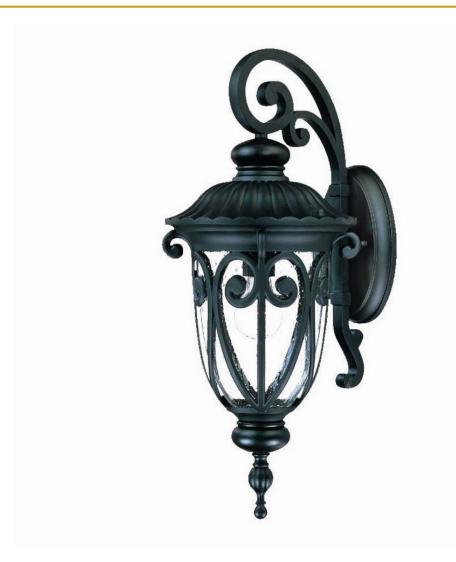

## 2112BK NAPLES 1-LIGHT WALL LANTERN

| Description:      | Naples 1-light wall lantern         |  |
|-------------------|-------------------------------------|--|
| Finish:           | Matte black                         |  |
| Dimensions:       | 9-1/2" W x 22-3/4" H x 11-3/4" ext. |  |
|                   | Height on center: 10"               |  |
| Bulbs:            | 1-100w med.                         |  |
| Installed Weight: | 6.6 lbs.                            |  |
| Certification:    | Wet location                        |  |

| Material:                     | Cast aluminum |
|-------------------------------|---------------|
| Shade:                        | Glass         |
| Glass:                        | Clear seeded  |
| <b>Back Plate Dimensions:</b> | 5" x 8-1/4"   |
| Chain/Wire:                   | NA            |
| Additional Finishes:          | Marbleized    |
|                               | mahogany      |