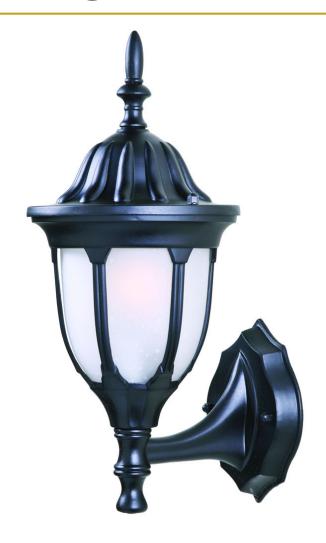

## 5060BK/FR SUFFOLK 1-LIGHT WALL LANTERN

| Description:      | Suffolk 1-light wall lantern          |  |
|-------------------|---------------------------------------|--|
| Finish:           | Matte black                           |  |
| Dimensions:       | 6-3/4" W x 15" H x 8" ext.            |  |
|                   | Height on center: 12"                 |  |
| Bulbs:            | 1-100w Med.                           |  |
| Installed Weight: | 2 lbs.                                |  |
| Certification:    | Wet location / c UL                   |  |
| -                 | · · · · · · · · · · · · · · · · · · · |  |

| Material:                     | Cast aluminum and glass |
|-------------------------------|-------------------------|
| Glass:                        | Frosted                 |
| <b>Back Plate Dimensions:</b> | 4-1/2" x 6"             |
| Chain/Wire:                   | NA                      |
| Additional Finishes:          | NA                      |