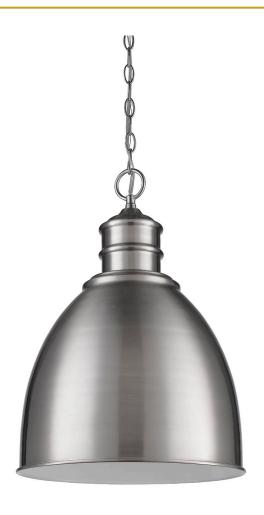

## IN11170SN COLBY 1-LIGHT PENDANT

| Description:   | Colby 1-light pendant |  |
|----------------|-----------------------|--|
| Finish:        | Satin Nickel          |  |
| Dimensions:    | 17-1/2" D x 25-1/4" H |  |
| Bulbs:         | 1-100w medium         |  |
| Installed      | 9 lbs.                |  |
| Weight:        |                       |  |
| Certification: | Dry location / c UL   |  |
| Material:      | Steel                 |  |
|                |                       |  |

| Shade:               | Steel                                                                         |
|----------------------|-------------------------------------------------------------------------------|
| Glass:               | NA                                                                            |
| Canopy Dimensions:   | 5" dia.                                                                       |
| Chain/Wire:          | 5" chain, 12' wire                                                            |
| Additional Finishes: | White with gloss white interior and oil-rubbed bronze with raw brass interior |