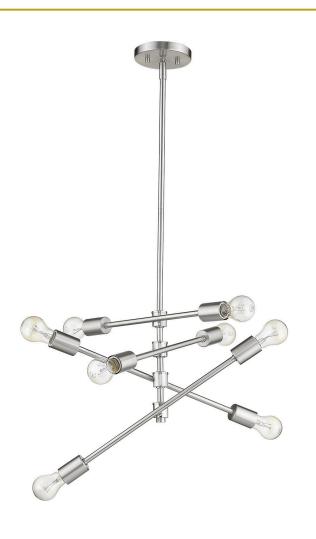

## IN21160SN CALIX 8-LIGHT PENDANT

| Description:      | Calix 8-Light Pendant |  |
|-------------------|-----------------------|--|
| Finish:           | Satin Nickel          |  |
| Dimensions:       | 19" D x 12" H         |  |
|                   |                       |  |
| Bulbs:            | 8-60W Med.            |  |
| Installed Weight: | 8.75 lbs.             |  |
| Certification:    | cUL / dry location    |  |
|                   |                       |  |