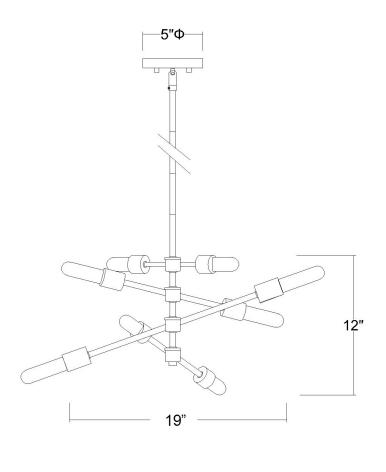

## IN21160SN CALIX 8-LIGHT PENDANT

| Description:      | Calix 8-Light Pendant |  |
|-------------------|-----------------------|--|
| Finish:           | Satin Nickel          |  |
| Dimensions:       | 19" D x 12" H         |  |
|                   |                       |  |
| Bulbs:            | 8-60W Med.            |  |
| Installed Weight: | 8.75 lbs.             |  |
| Certification:    | cUL / dry location    |  |
|                   |                       |  |

|  | *dimensions | do not inclu | ıde bulb |
|--|-------------|--------------|----------|
|--|-------------|--------------|----------|

| Material:                 | Steel             |
|---------------------------|-------------------|
| Shades:                   | NA                |
| Glass:                    | NA                |
| <b>Canopy Dimensions:</b> | 5" Dia.           |
| Chain/Wire:               | 12' Wire          |
| Stems:                    | 3-12", 1-6", 1-3" |
| Additional Finishes:      | ORB               |