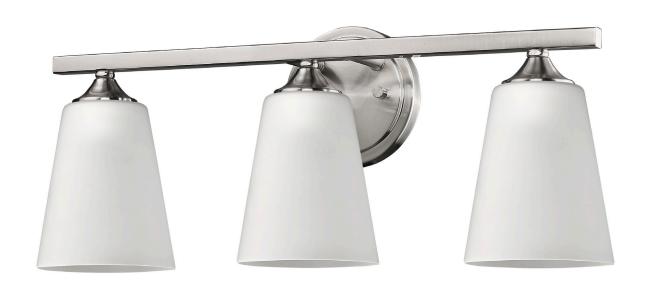

## IN41267SN ZOEY 3-LIGHT BATH SCONCE

| Description:   | Zoey 3-light bath sconce           |  |
|----------------|------------------------------------|--|
| Finish:        | Satin nickel                       |  |
| Dimensions:    | 20-3/4" W x 8-1/2" H x 6-1/4" ext. |  |
|                | Height on center: 2-1/2"           |  |
| Bulbs:         | 3-100w medium                      |  |
| Installed      | 4 lbs.                             |  |
| Weight:        |                                    |  |
| Certification: | Dry location / c UL                |  |

| Material:                     | Steel and glass   |
|-------------------------------|-------------------|
| Shade:                        | Glass             |
| Glass:                        | Etched white      |
| <b>Back Plate Dimensions:</b> | 5" dia.           |
| Chain/Wire:                   | NA                |
| Additional Finishes:          | Oil-rubbed bronze |