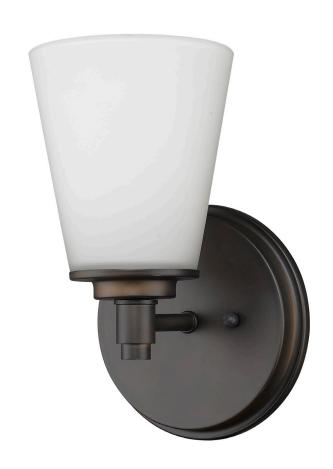

## IN41340ORB CONTI 1-LIGHT BATH SCONCE

| Description:         | Conti 1-light bath sconce                              |  |
|----------------------|--------------------------------------------------------|--|
| Finish:              | Oil-rubbed bronze                                      |  |
| Dimensions:          | 6-1/4" W x 10" H x 6-1/2" ext.<br>Height on center: 8" |  |
| Bulbs:               | 1-100w medium                                          |  |
| Installed<br>Weight: | 2 lbs.                                                 |  |
| Certification:       | Damp location / c UL                                   |  |

| Material:                     | Steel and glass        |
|-------------------------------|------------------------|
| Shade:                        | Glass                  |
| Glass:                        | Hand-blown with        |
|                               | frosted exterior and   |
|                               | white painted interior |
| <b>Back Plate Dimensions:</b> | 6-1/4" dia.            |
| Chain/Wire                    | NA                     |
| Additional Finishes:          | Polished nickel        |
|                               |                        |