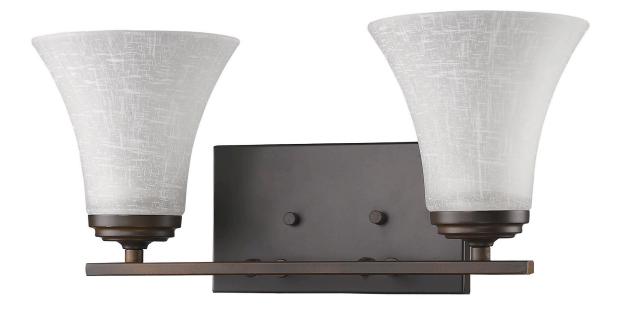

## IN41381ORB UNION 2-LIGHT BATH SCONCE

| Description:   | Union 2-light bath sconce                                      | Material:              | Steel and glass                      |
|----------------|----------------------------------------------------------------|------------------------|--------------------------------------|
| Finish:        | Oil rubbed bronze                                              | Shade:                 | Glass                                |
| Dimensions:    | 16-3/4" W x 7-1/2" H x 7-1/4" ext.<br>Height on center: 5-1/4" | Glass:                 | Centrifugal linen,<br>silver frosted |
| Bulbs:         | 2-100w medium                                                  | Back Plate Dimensions: | 8" x 4-1/2"                          |
| Installed      | 3 lbs.                                                         | Chain/Wire             | NA                                   |
| Weight:        |                                                                | Additional Finishes:   | Satin nickel                         |
| Certification: | Damp location / c UL                                           |                        |                                      |
|                |                                                                |                        |                                      |