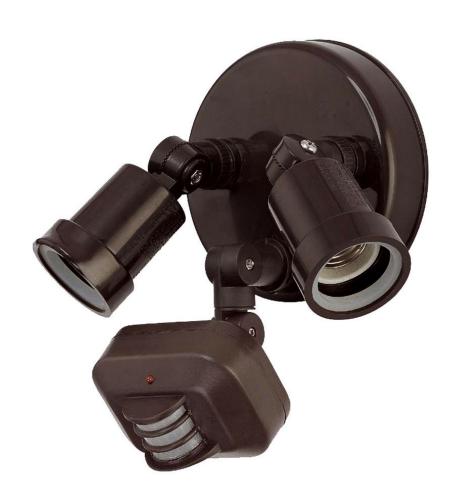

## MFL2ABZ ADJUSTABLE MOTION ACTIVATED FLOODLIGHT

| Description:      | Adjustable motion activated floodlight |
|-------------------|----------------------------------------|
|                   | noodiigitt                             |
| Finish:           | Architectural bronze                   |
| Dimensions:       | 9-1/2" W x 9" H x 7" ext.              |
|                   | Height on Center: 2-3/4"               |
| Bulbs:            | 2-150w PAR 38                          |
| Installed Weight: | 1 lb.                                  |
| Certification:    | Wet location                           |
|                   |                                        |

| Material:                     | Polycarbonate and stainless steel |
|-------------------------------|-----------------------------------|
| Shade:                        | NA                                |
| Glass:                        | NA                                |
| <b>Back Plate Dimensions:</b> | 5-1/4" dia.                       |
| Chain/Wire:                   | NA                                |
| Additional Finishes:          | White                             |
|                               |                                   |