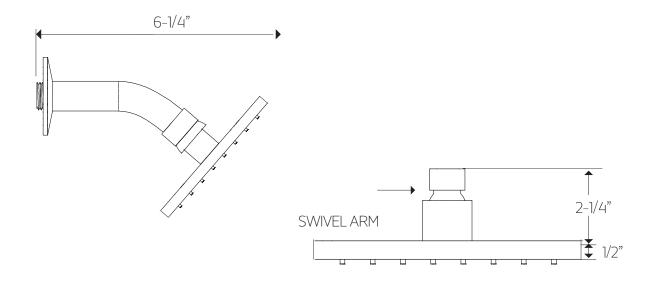

PS110 |

# **OPERATING SPECIFICATIONS**

premier series shower set



#### **FEATURES**

Solid Brass 3-Outlets

### **INCLUDES**

F903B-55TK F907-51 F907-75 F703-6

#### **OPERATING PRESSURE**

Minimum: 15 psi Maximum: 75 psi

Above 90psi it may be necessary to install a pressure reducer

### **OPERATING TEMPERATURE**

Maximum: 176°

#### **FLOW CAPACITY**

Handshower: 1.8 USGPM Shower Heads: 1.8 USGPM

### APPROVAL





## PRODUCT DIMENSIONS

premier series shower set for trim kit







## PRODUCT DIMENSIONS

premier series shower set

for angled shower head







## PRODUCT DIMENSIONS

premier series shower set

for ceiling mount shower head







# PRODUCT DIMENSIONS

premier series shower set for handshower