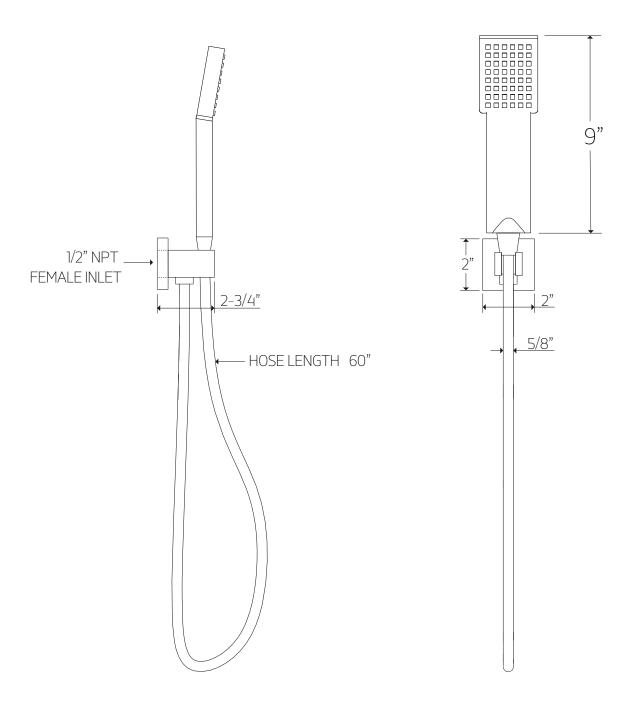

PS110 |

# **OPERATING SPECIFICATIONS**

premier series shower set



#### **FEATURES**

Solid Brass 3-Outlets

### **INCLUDES**

F903B-55TK F907-51 F907-75 F703-6

#### **OPERATING PRESSURE**

Minimum: 15 psi Maximum: 75 psi

Above 90psi it may be necessary to install a pressure reducer

### **OPERATING TEMPERATURE**

Maximum: 176°

#### **FLOW CAPACITY**

Handshower: 1.8 USGPM Shower Heads: 1.8 USGPM

### APPROVAL





## PRODUCT DIMENSIONS

premier series shower set for trim kit







## PRODUCT DIMENSIONS

premier series shower set

for angled shower head







## PRODUCT DIMENSIONS

premier series shower set

for ceiling mount shower head







# PRODUCT DIMENSIONS

premier series shower set for handshower