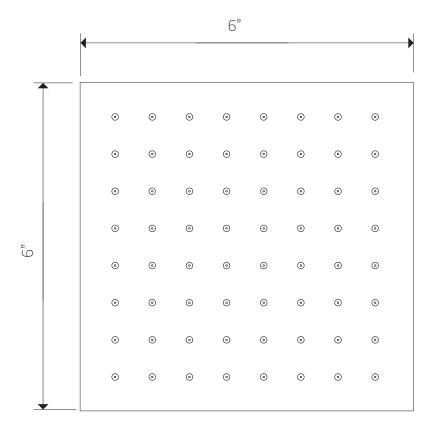

PS110 |

# **OPERATING SPECIFICATIONS**

premier series shower set



#### **FEATURES**

Solid Brass 3-Outlets

### **INCLUDES**

F903B-55TK F907-51 F907-75 F703-6

#### **OPERATING PRESSURE**

Minimum: 15 psi Maximum: 75 psi

Above 90psi it may be necessary to install a pressure reducer

### **OPERATING TEMPERATURE**

Maximum: 176°

#### **FLOW CAPACITY**

Handshower: 1.8 USGPM Shower Heads: 1.8 USGPM

### APPROVAL





## PRODUCT DIMENSIONS

premier series shower set for trim kit







## PRODUCT DIMENSIONS

premier series shower set

for angled shower head







## PRODUCT DIMENSIONS

premier series shower set

for ceiling mount shower head







# PRODUCT DIMENSIONS

premier series shower set for handshower