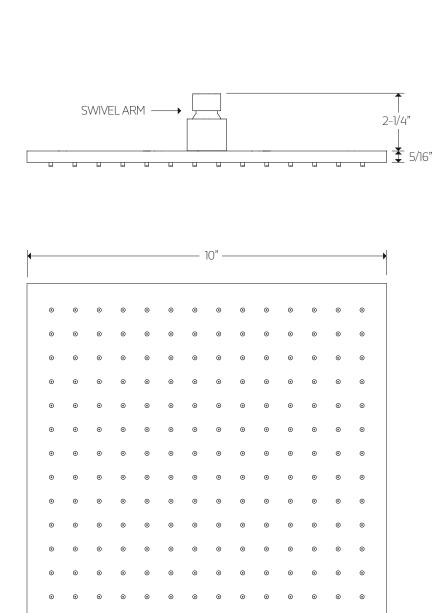

PS110 |

# **OPERATING SPECIFICATIONS**

premier series shower set



#### **FEATURES**

Solid Brass 3-Outlets

### **INCLUDES**

F903B-55TK F907-51 F907-75 F703-6

#### **OPERATING PRESSURE**

Minimum: 15 psi Maximum: 75 psi

Above 90psi it may be necessary to install a pressure reducer

### **OPERATING TEMPERATURE**

Maximum: 176°

#### **FLOW CAPACITY**

Handshower: 1.8 USGPM Shower Heads: 1.8 USGPM

### APPROVAL





## PRODUCT DIMENSIONS

premier series shower set for trim kit







## PRODUCT DIMENSIONS

premier series shower set

for angled shower head







## PRODUCT DIMENSIONS

premier series shower set

for ceiling mount shower head







# PRODUCT DIMENSIONS

premier series shower set for handshower