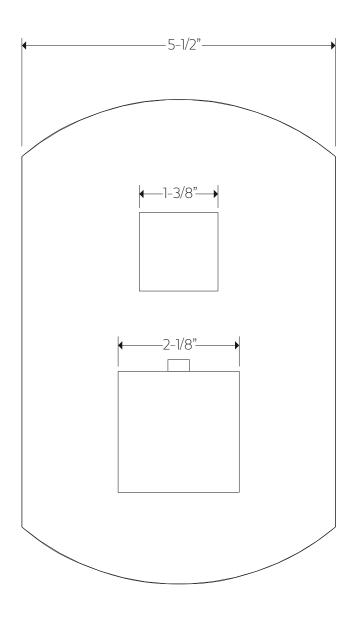

PS110 |

# **OPERATING SPECIFICATIONS**

premier series shower set



#### **FEATURES**

Solid Brass 3-Outlets

### **INCLUDES**

F903B-55TK F907-51 F907-75 F703-6

#### **OPERATING PRESSURE**

Minimum: 15 psi Maximum: 75 psi

Above 90psi it may be necessary to install a pressure reducer

### **OPERATING TEMPERATURE**

Maximum: 176°

#### **FLOW CAPACITY**

Handshower: 1.8 USGPM Shower Heads: 1.8 USGPM

### APPROVAL





## PRODUCT DIMENSIONS

premier series shower set for trim kit







## PRODUCT DIMENSIONS

premier series shower set

for angled shower head







## PRODUCT DIMENSIONS

premier series shower set

for ceiling mount shower head







# PRODUCT DIMENSIONS

premier series shower set for handshower