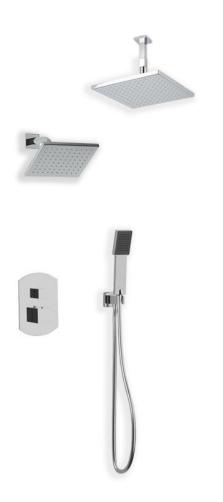

#### **FEATURES**

Solid Brass 3-Outlets

### **INCLUDES**

F903B-55TK F907-51 F907-75 F703-6