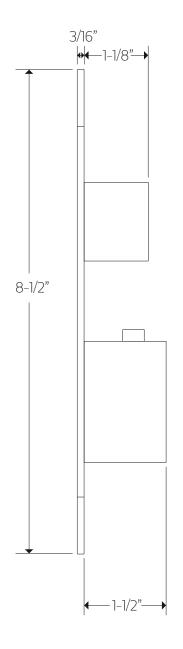

PS110 |

# **OPERATING SPECIFICATIONS**

premier series shower set



#### **FEATURES**

Solid Brass 3-Outlets

### **INCLUDES**

F903B-55TK F907-51 F907-75 F703-6

#### **OPERATING PRESSURE**

Minimum: 15 psi Maximum: 75 psi

Above 90psi it may be necessary to install a pressure reducer

### **OPERATING TEMPERATURE**

Maximum: 176°

#### **FLOW CAPACITY**

Handshower: 1.8 USGPM Shower Heads: 1.8 USGPM

### APPROVAL





## PRODUCT DIMENSIONS

premier series shower set for trim kit







## PRODUCT DIMENSIONS

premier series shower set

for angled shower head







## PRODUCT DIMENSIONS

premier series shower set

for ceiling mount shower head







# PRODUCT DIMENSIONS

premier series shower set for handshower