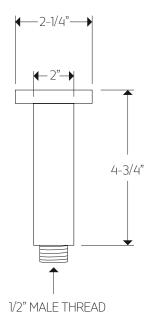

PS110 |

# **OPERATING SPECIFICATIONS**

premier series shower set



#### **FEATURES**

Solid Brass 3-Outlets

### **INCLUDES**

F903B-55TK F907-51 F907-75 F703-6

#### **OPERATING PRESSURE**

Minimum: 15 psi Maximum: 75 psi

Above 90psi it may be necessary to install a pressure reducer

### **OPERATING TEMPERATURE**

Maximum: 176°

#### **FLOW CAPACITY**

Handshower: 1.8 USGPM Shower Heads: 1.8 USGPM

### APPROVAL





## PRODUCT DIMENSIONS

premier series shower set for trim kit







## PRODUCT DIMENSIONS

premier series shower set

for angled shower head







## PRODUCT DIMENSIONS

premier series shower set

for ceiling mount shower head







# PRODUCT DIMENSIONS

premier series shower set for handshower