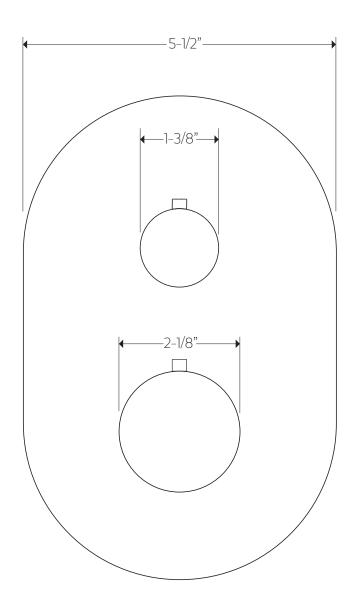

PS1361

# OPERATING SPECIFICATIONS

premier series shower set





#### **FEATURES**

Solid Brass 2-Outlets Multi-function Hand Shower

#### **INCLUDES**

F903B-58TK F907-28 F907-60

### **OPERATING PRESSURE**

Minimum: 15 psi Maximum: 75 psi Above 90psi it may be necessary to install a pressure reducer

#### **OPERATING TEMPERATURE**

Maximum: 176°

#### **FLOW CAPACITY**

Hand Shower: 1.8 USGPM Shower Head: 1.8 USGPM

### F901-8 APPROVAL





PS136

# PRODUCT DIMENSIONS

premier series shower set for trim kit







PS136

## PRODUCT DIMENSIONS

premier series shower set for shower head









PS136|

## PRODUCT DIMENSIONS

premier series shower set for hand shower