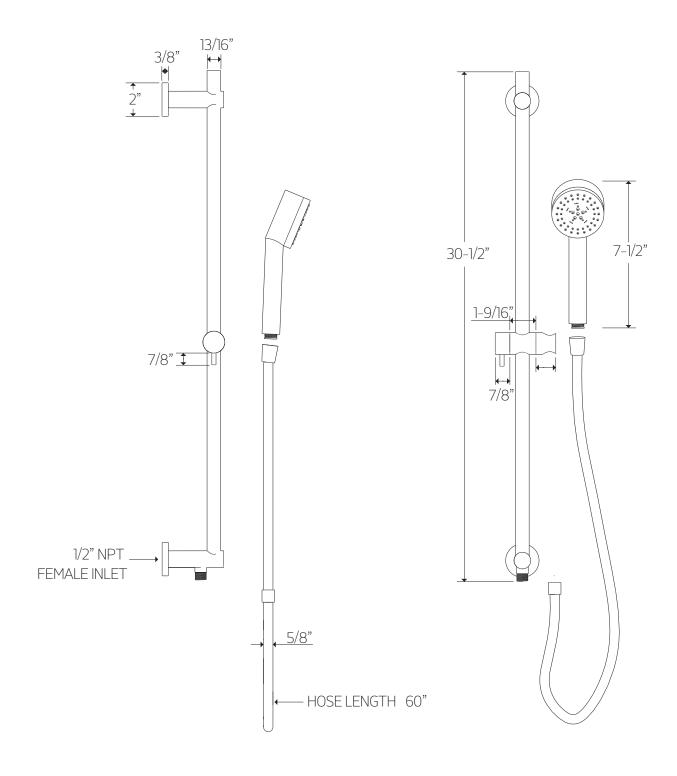

PS1361

# OPERATING SPECIFICATIONS

premier series shower set





#### **FEATURES**

Solid Brass 2-Outlets Multi-function Hand Shower

#### **INCLUDES**

F903B-58TK F907-28 F907-60

### **OPERATING PRESSURE**

Minimum: 15 psi Maximum: 75 psi Above 90psi it may be necessary to install a pressure reducer

#### **OPERATING TEMPERATURE**

Maximum: 176°

#### **FLOW CAPACITY**

Hand Shower: 1.8 USGPM Shower Head: 1.8 USGPM

### F901-8 APPROVAL





PS136

# PRODUCT DIMENSIONS

premier series shower set for trim kit







PS136

## PRODUCT DIMENSIONS

premier series shower set for shower head









PS136|

## PRODUCT DIMENSIONS

premier series shower set for hand shower