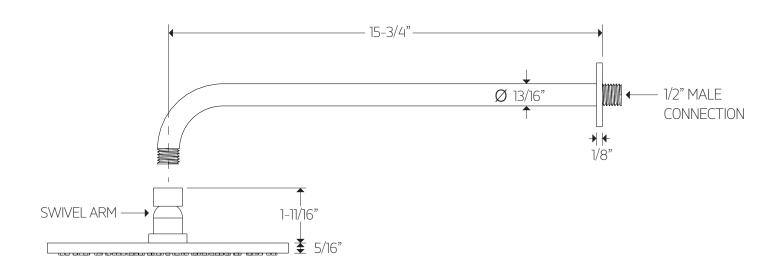

PS1361

# OPERATING SPECIFICATIONS

premier series shower set





#### **FEATURES**

Solid Brass 2-Outlets Multi-function Hand Shower

#### **INCLUDES**

F903B-58TK F907-28 F907-60

### **OPERATING PRESSURE**

Minimum: 15 psi Maximum: 75 psi Above 90psi it may be necessary to install a pressure reducer

#### **OPERATING TEMPERATURE**

Maximum: 176°

#### **FLOW CAPACITY**

Hand Shower: 1.8 USGPM Shower Head: 1.8 USGPM

### F901-8 APPROVAL





PS136

# PRODUCT DIMENSIONS

premier series shower set for trim kit







PS136

## PRODUCT DIMENSIONS

premier series shower set for shower head









PS136|

## PRODUCT DIMENSIONS

premier series shower set for hand shower