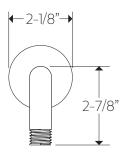

PS1361

# OPERATING SPECIFICATIONS

premier series shower set





#### **FEATURES**

Solid Brass 2-Outlets Multi-function Hand Shower

#### **INCLUDES**

F903B-58TK F907-28 F907-60

### **OPERATING PRESSURE**

Minimum: 15 psi Maximum: 75 psi Above 90psi it may be necessary to install a pressure reducer

#### **OPERATING TEMPERATURE**

Maximum: 176°

#### **FLOW CAPACITY**

Hand Shower: 1.8 USGPM Shower Head: 1.8 USGPM

### F901-8 APPROVAL





PS136

# PRODUCT DIMENSIONS

premier series shower set for trim kit







PS136

## PRODUCT DIMENSIONS

premier series shower set for shower head









PS136|

## PRODUCT DIMENSIONS

premier series shower set for hand shower