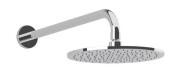

#### **FEATURES**

Solid Brass 2-Outlets Multi-function Hand Shower

#### **INCLUDES**

F903B-58TK F907-28 F907-60

## PRODUCT DIMENSIONS

premier series shower set for shower head

PS136|