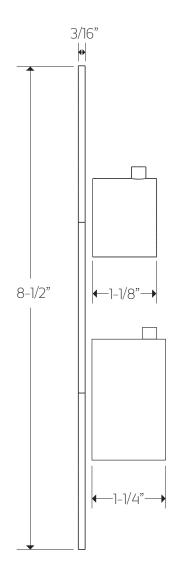

PS1361

# OPERATING SPECIFICATIONS

premier series shower set





#### **FEATURES**

Solid Brass 2-Outlets Multi-function Hand Shower

#### **INCLUDES**

F903B-58TK F907-28 F907-60

### **OPERATING PRESSURE**

Minimum: 15 psi Maximum: 75 psi Above 90psi it may be necessary to install a pressure reducer

#### **OPERATING TEMPERATURE**

Maximum: 176°

#### **FLOW CAPACITY**

Hand Shower: 1.8 USGPM Shower Head: 1.8 USGPM

### F901-8 APPROVAL





PS136

# PRODUCT DIMENSIONS

premier series shower set for trim kit







PS136

## PRODUCT DIMENSIONS

premier series shower set for shower head









PS136|

## PRODUCT DIMENSIONS

premier series shower set for hand shower