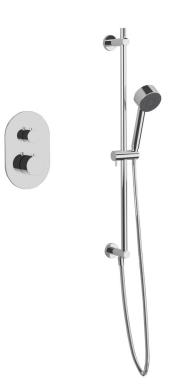

#### **FEATURES**

Solid Brass 2-Outlets Multi-function Hand Shower

#### **INCLUDES**

F903B-58TK F907-28 F907-60

## PRODUCT DIMENSIONS

premier series shower set for hand shower