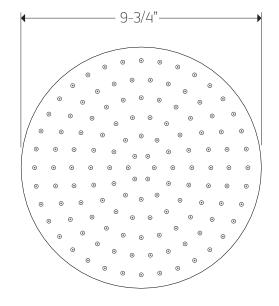

PS1361

# OPERATING SPECIFICATIONS

premier series shower set





#### **FEATURES**

Solid Brass 2-Outlets Multi-function Hand Shower

#### **INCLUDES**

F903B-58TK F907-28 F907-60

### **OPERATING PRESSURE**

Minimum: 15 psi Maximum: 75 psi Above 90psi it may be necessary to install a pressure reducer

#### **OPERATING TEMPERATURE**

Maximum: 176°

#### **FLOW CAPACITY**

Hand Shower: 1.8 USGPM Shower Head: 1.8 USGPM

### F901-8 APPROVAL





PS136

# PRODUCT DIMENSIONS

premier series shower set for trim kit







PS136

## PRODUCT DIMENSIONS

premier series shower set for shower head









PS136|

## PRODUCT DIMENSIONS

premier series shower set for hand shower