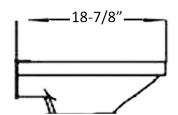

## COLLINS WALL-HUNG BASIN

CAT. NO 4-281

Faucet not included

Mounting hardware

W: 22-1/2" D: 18-7/8" H: 8"

Water depth 4-1/2" to overflow