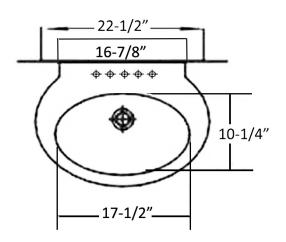

## COLLINS WALL-HUNG BASIN

CAT. NO 4-281

Faucet not included

Mounting hardware

W: 22-1/2" D: 18-7/8" H: 8"

Water depth 4-1/2" to overflow

## **Interior Dimensions:**

| 17-1/2" x 10-1/4" |
|-------------------|
| 6-1/4"            |
| 2"                |
| 1-1/2"            |
| : 2-5/8"          |
| 8-5/8"            |
| 4-1/2"            |
|                   |