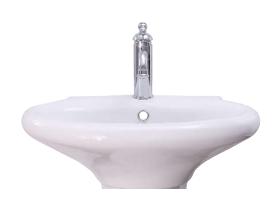

## COLLINS WALL-HUNG BASIN

CAT. NO 4-281

Faucet not included

Mounting hardware

W: 22-1/2" D: 18-7/8" H: 8"

Water depth 4-1/2" to overflow

## **Features:**

- ► Made of Vitreous China
- ► Available pre-drilled for single hole (4-281)
- **▶** Overflow
- ► Chrome overflow cover included
- ► Mounting hardware included