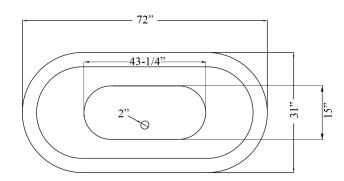

## **OXNARD** 72" CAST IRON **DOUBLE SLIPPER TUB**

Cat. No. CTDSN72B

L: 72" W: 31"

H: 28-3/8" (from floor to top of tub)

Water depth: 17-1/8" to top of tub Water depth: 12-5/8" to overflow

Overflow hole: 2"