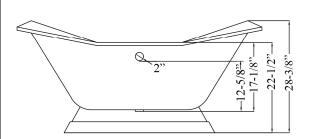

## **OXNARD** 72" CAST IRON **DOUBLE SLIPPER TUB**

Cat. No. CTDSN72B

L: 72" W: 31"

H: 28-3/8" (from floor to top of tub)

Water depth: 17-1/8" to top of tub Water depth: 12-5/8" to overflow

Overflow hole: 2"