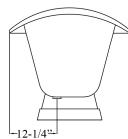

## **OXNARD** 72" CAST IRON **DOUBLE SLIPPER TUB**

Cat. No. CTDSN72B

L: 72" W: 31"

H: 28-3/8" (from floor to top of tub)

Water depth: 17-1/8" to top of tub Water depth: 12-5/8" to overflow

Overflow hole: 2"