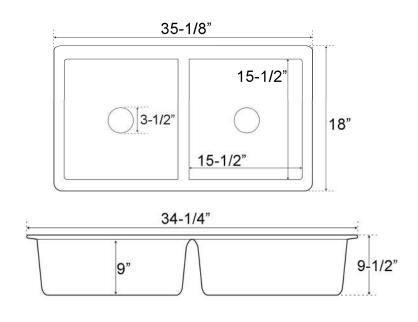

## 35" SEVERN DOUBLE BOWL UNDERMOUNT SINK

Cat. No KSCDB3500

W: 35-1/8"

D: 18"

H: 9-1/2"

\*Please do NOT cut hole without template or actual product.

## **Interior Bowl Dimensions:**

Each Basin Interior: 15-1/2" W x 15-1/2" D

Basin Depth: 9"