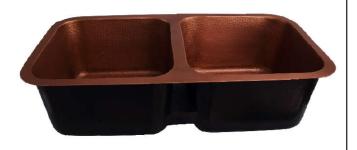

## 35" SEVERN DOUBLE BOWL UNDERMOUNT SINK

Cat. No KSCDB3500

W: 35-1/8"

D: 18"

H: 9-1/2"

\*Please do NOT cut hole without template or actual product.

## Features:

- ► Constructed of solid 16 gauge copper
- ► Smooth and flat 3/4" rim
- ► Sink bowl has no internal welds
- ► Rounded interior corners easy for cleaning
- ► Sink bottom angled to drainage
- ► Hand polished finish
- ► Accommodates 3-1/2" drain
- ► Front and back rim 1-1/8", side rims 1"
- ► Drain sold separately
- ▶ Patina applied to copper using French hot process
- ► Copper is a living finish and will patina over time

## Finish:

**AC** Antique Copper

Dimensions of fixture are nominal and may vary within the range of tolerances established by ANSI Standard A112.19.2. Dimensions and specifications subject to change without notice.