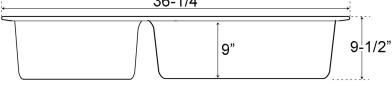

## 37" SONORA DOUBLE BOWL UNDERMOUNT SINK

Cat. No KSCDB3504

W: 36-<sup>1</sup>/<sub>4</sub>"

D: 21-3/8"

H: 9-1/2"

\*Please do NOT cut hole without template or actual product.

## **Interior Dimensions:**

Large

Basin Interior: 18-7/8" W x 18" D

Basin Depth: 9"

Small

Basin Interior: 13" W x 18" D

Basin Depth: 9"