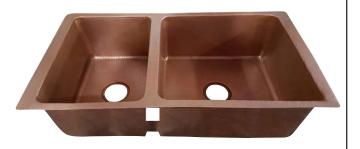

## 37" SONORA DOUBLE BOWL UNDERMOUNT SINK

Cat. No KSCDB3504

W: 36-<sup>1</sup>/<sub>4</sub>"

D: 21-3/8"

H: 9-1/2"

\*Please do NOT cut hole without template or actual product.

## **Features:**

- ► Constructed of solid 16 gauge copper
- ► Hammered and flat 1-1/2" rim
- ► Sink bowl is pressed
- ► Rounded interior corners easy for cleaning
- ► Sink bottom angled to drainage
- ► Hand polished finish
- ► Accommodates 3-½" drain
- ► Drain sold separately
- ▶ Patina applied to copper using French hot process
- ► Copper is a living finish and will patina over time