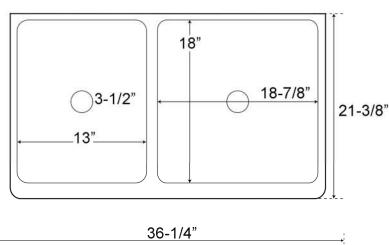

## 37" SONORA DOUBLE BOWL UNDERMOUNT SINK

Cat. No KSCDB3504

W: 36-<sup>1</sup>/<sub>4</sub>"

D: 21-3/8"

H: 9-1/2"

\*Please do NOT cut hole without template or actual product.

## **Interior Dimensions:**

Large

Basin Interior: 18-7/8" W x 18" D

Basin Depth: 9"

Small

Basin Interior: 13" W x 18" D

Basin Depth: 9"