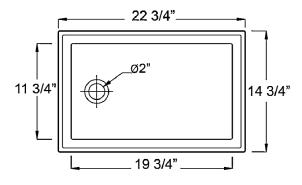

## UTILITY SINK

Cat. No. LS585

W: 22¾" D: 14¾" H: 8⅓"

## **Interior Dimensions:**

Basin interior:  $19\frac{3}{4}$ " x  $11\frac{3}{4}$ "

Basin depth: 7<sup>3</sup>/<sub>4</sub>"

Dimensions of fixture are nominal and may vary within the range of tolerances established by ANSI Standard A112.19.2. Dimensions and specifications subject to change without notice.