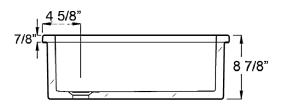

## **Interior Dimensions:**

Basin interior:  $19\frac{3}{4}$ " x  $11\frac{3}{4}$ "

Basin depth: 7<sup>3</sup>/<sub>4</sub>"

Dimensions of fixture are nominal and may vary within the range of tolerances established by ANSI Standard A112.19.2. Dimensions and specifications subject to change without notice.