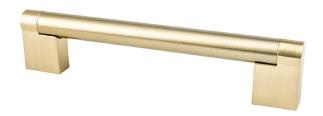

## 9116-10CZ-P

Contemporary Advantage Three 128mm CC Champagne Bar Pull

## **Product Specifications**

| Collection       | CONTEMPORARY ADVANTAGE THREE | Length                                                      | 5 %in.                            |
|------------------|------------------------------|-------------------------------------------------------------|-----------------------------------|
| Product Type     | PULL                         | Width                                                       | ½in.                              |
| Finish           | CHAMPAGNE                    | Height/<br>Projection                                       | 1 ⅓₂in.                           |
| Material         | ZINC                         | Base                                                        | <sup>25</sup> ⁄ <sub>32</sub> in. |
| Center to Center | 128mm                        | Тар                                                         | 8-32 Comes with two 1in. screws   |
|                  |                              | All dimensions listed in inches unless otherwise specified. |                                   |