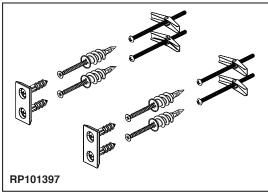

## **STANDARD SPECIFICATIONS:**

- Wood blocking is preferable behind all wall surfaces. If wood blocking is not available, try finding a wood stud to anchor at least one end of this accessory.
- Mounting hardware and mounting instructions included
- Note: Plastic anchors, screws, toggle bolts, and mounting brackets are included with the mounting hardware.
- All metal construction