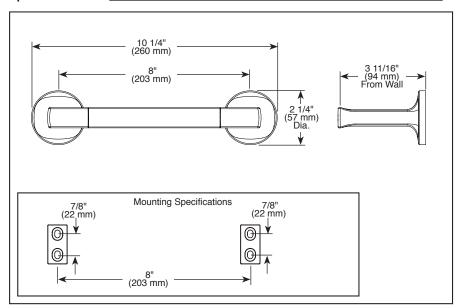

## **ACCESSORIES**

- Kintsu<sup>™</sup> Collection
- 8" Mini Towel Bar

## **STANDARD SPECIFICATIONS:**

- Wood blocking is preferable behind all wall surfaces. If wood blocking is not available, try finding a wood stud to anchor at least one end of this accessory.
- Mounting hardware and mounting instructions included
- Note: Plastic anchors, screws, toggle bolts, and mounting brackets are included with the mounting hardware.
- All metal construction