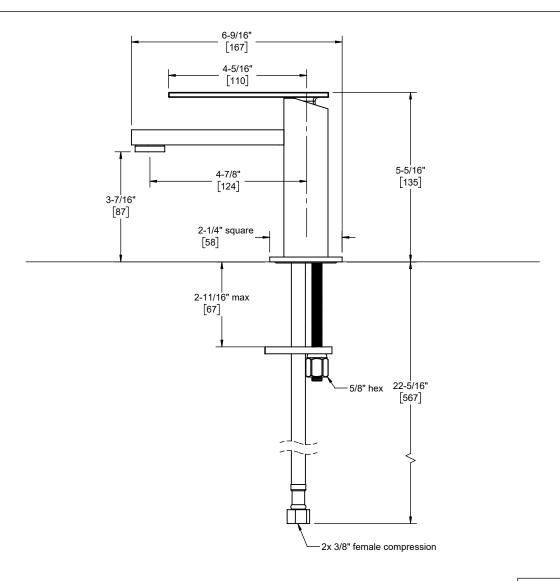

Ø 1-1/4" [32] Ø 1-3/8" [35]

Dimensions are inches, rounded to 1/16" [Dimensions in brackets are mm, rounded to 1mm]