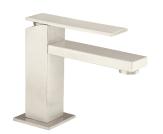

Single Hole Lavatory Faucet

7701-1 **Features** 

- 25+ artisan finishes including 12 PVD finishes
- All brass construction
- Single handle operation cartridge with ceramic disc
- Flexible braided hoses for ease of installation
- 1.2gpm (4.5 L/min) max flow rate