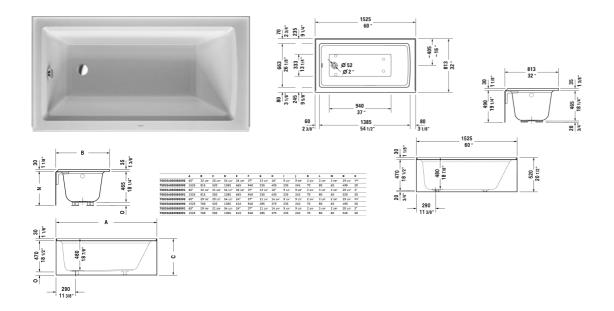

## Architec Bathtub with panel height 19 1/4" # 700354000000090

|< 60" Inch >|

| Bathtub with panel height 19 1/4"                                                                                    | Dimension      | Weight | Order number   |
|----------------------------------------------------------------------------------------------------------------------|----------------|--------|----------------|
| rectangle, with integrated panel and flange, flange clips, tub feet, drain left, cUPC $\$$ listed*, Sanitary acrylic |                |        |                |
| Colors                                                                                                               |                |        |                |
| 00 White                                                                                                             |                |        |                |
| Variant                                                                                                              |                |        |                |
| Base tub                                                                                                             | 60" x 32" Inch | 95 lb  | 70035400000090 |
| Infobox                                                                                                              |                |        |                |
| * Complies with the following standards: CSA B45.5/IAPMO Z1                                                          | 124            |        |                |
|                                                                                                                      |                |        |                |
| Suitable products                                                                                                    |                |        |                |
| Waste and overflow plastic, Chrome trim,                                                                             |                |        | 791224         |
| Flange clips 6 pcs., (included), for Architec bathtubs with integrated panel (height 19 1/4") and flange,            |                |        | 790160         |
| Tub feet 4 pieces, (included), for Architec bathtubs with integrated panel (height 19 1/4") and flange,              |                |        | 790161         |
| Chromed cover fits waste and overflow # 791255,                                                                      |                |        | 791225         |
| Waste and overflow brass, Chrome trim,                                                                               |                |        | 791255         |
|                                                                                                                      |                |        |                |