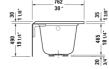

## Architec Bathtub with panel height 19 1/4" # 70035600000090

| Bathtub with panel height 19 1/4"                                                                         | Dimension      | Weight | Order number   |
|-----------------------------------------------------------------------------------------------------------|----------------|--------|----------------|
| rectangle, with integrated panel and flange, flange<br>feet, drain left, cUPC® listed*, Sanitary acrylic  | clips, tub     |        |                |
| Colors                                                                                                    |                |        |                |
| 00 White                                                                                                  |                |        |                |
| Variant                                                                                                   |                |        |                |
| Base tub                                                                                                  | 60" x 30" Inch | 88 lb  | 70035600000090 |
| Infobox                                                                                                   |                |        |                |
| * Complies with the following standards: CSA B45.5/IAPM0 Z124                                             |                |        |                |
|                                                                                                           |                |        |                |
| Suitable products                                                                                         |                |        |                |
| Waste and overflow plastic, Chrome trim,                                                                  |                |        | 791224         |
| Flange clips 6 pcs., (included), for Architec bathtubs with integrated panel (height 19 1/4") and flange, |                |        | 790160         |
| Tub feet 4 pieces, (included), for Architec bathtubs with integrated panel (height 19 1/4") and flange,   |                |        | 790161         |
| Chromed cover fits waste and overflow # 791255,                                                           |                |        | 791225         |
| Waste and overflow brass, Chrome trim,                                                                    |                |        |                |

All drawings contain the necessary measurements which are subject to standard tolerances. They are stated in inch & mm and are nonbinding. Exact measurements, in particular for customized installation scenarios, can only be taken from the finished ceramic piece.