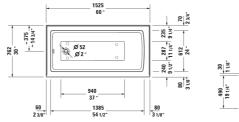

## Architec Bathtub with panel height 19 1/4" # 70035600000090

| Bathtub with panel height 19 1/4"                                                                         | Dimension      | Weight | Order number   |
|-----------------------------------------------------------------------------------------------------------|----------------|--------|----------------|
| rectangle, with integrated panel and flange, flange<br>feet, drain left, cUPC® listed*, Sanitary acrylic  | clips, tub     |        |                |
| Colors                                                                                                    |                |        |                |
| 00 White                                                                                                  |                |        |                |
| Variant                                                                                                   |                |        |                |
| Base tub                                                                                                  | 60" x 30" Inch | 88 lb  | 70035600000090 |
| Infobox                                                                                                   |                |        |                |
| * Complies with the following standards: CSA B45.5/IAPM0 Z124                                             |                |        |                |
|                                                                                                           |                |        |                |
| Suitable products                                                                                         |                |        |                |
| Waste and overflow plastic, Chrome trim,                                                                  |                |        | 791224         |
| Flange clips 6 pcs., (included), for Architec bathtubs with integrated panel (height 19 1/4") and flange, |                |        | 790160         |
| Tub feet 4 pieces, (included), for Architec bathtubs with integrated panel (height 19 1/4") and flange,   |                |        | 790161         |
| Chromed cover fits waste and overflow # 791255,                                                           |                |        | 791225         |
| Waste and overflow brass, Chrome trim,                                                                    |                |        |                |

All drawings contain the necessary measurements which are subject to standard tolerances. They are stated in inch & mm and are nonbinding. Exact measurements, in particular for customized installation scenarios, can only be taken from the finished ceramic piece.

|< 60" Inch >|