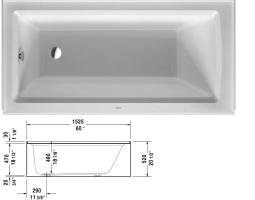

## Architec Bathtub with panel height 19 1/4" # 70035600000090

| Bathtub with panel height 19 1/4"                                                                         | Dimension      | Weight | Order number   |
|-----------------------------------------------------------------------------------------------------------|----------------|--------|----------------|
| rectangle, with integrated panel and flange, flange<br>feet, drain left, cUPC® listed*, Sanitary acrylic  | clips, tub     |        |                |
| Colors                                                                                                    |                |        |                |
| 00 White                                                                                                  |                |        |                |
| Variant                                                                                                   |                |        |                |
| Base tub                                                                                                  | 60" x 30" Inch | 88 lb  | 70035600000090 |
| Infobox                                                                                                   |                |        |                |
| * Complies with the following standards: CSA B45.5/IAPM0 Z124                                             |                |        |                |
|                                                                                                           |                |        |                |
| Suitable products                                                                                         |                |        |                |
| Waste and overflow plastic, Chrome trim,                                                                  |                |        | 791224         |
| Flange clips 6 pcs., (included), for Architec bathtubs with integrated panel (height 19 1/4") and flange, |                |        | 790160         |
| Tub feet 4 pieces, (included), for Architec bathtubs with integrated panel (height 19 1/4") and flange,   |                |        | 790161         |
| Chromed cover fits waste and overflow # 791255,                                                           |                |        | 791225         |
| Waste and overflow brass, Chrome trim,                                                                    |                |        |                |

All drawings contain the necessary measurements which are subject to standard tolerances. They are stated in inch & mm and are nonbinding. Exact measurements, in particular for customized installation scenarios, can only be taken from the finished ceramic piece.

|< 60" Inch >|