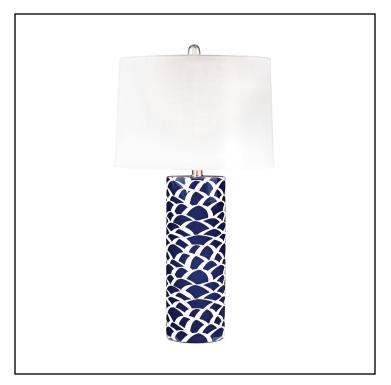

# **DIMENSIONS**

Height: 28.0 in. Width: 15.5 in. Length: 16.0 in

Shade/Glass: 15.5 in (Top) - 15.5 in

(Bottom) x 10.0 in

## **FEATURES**

Finish: Navy Blue Shade/Glass: White

# **MATERIALS**

**Body: Ceramic** 

Shade/Glass: Shade/Glass: Linen

## Category: Indoor Lighting

Item Number: D2792

Collection: **No Collection**UPC Code: **748119093284** 

Description: Scale Sketch Table Lamp In Blue And

White

People usually judge design stories from top to bottom. Our Scale Sketch Table Lamp 'Begins' with sophistication, showcasing a polished metal finial and neck accentuated with a hint of lustrous Chrome. A Clean White linen shade leads to an elegant ceramic base, bursting with a vibrant 'corolla' of beautifully painted Navy Blue and White patterns. Judgement: Current.