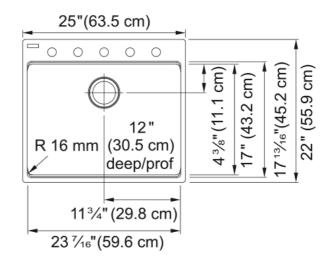

## Maris Laundry Sink- MAG61023L-OYS | 114.0637.876

| Technical Data                 |                    |
|--------------------------------|--------------------|
| Aspect                         |                    |
| Sink type                      | Sink               |
| Type of material               | Granite            |
| Number of bowls                | 1                  |
| Color                          | Oyster             |
| Finish                         | None               |
| Product Dimensions             |                    |
| Exterior size: right to left   | 25                 |
| Exterior size: front to back   | 22                 |
| Large bowl size: right to left | 23.465             |
| Large bowl size: front to back | 17.035             |
| Large bowl: depth              | 12                 |
| Installation                   |                    |
| Minimum cabinet size           | 27''               |
| Product specifications         |                    |
| Installation type              | Topmount / drop in |
| Drain hole                     | 3 1/2"             |
| Position of drainer            | No drainer         |
| Product identification         |                    |
| Product brand                  | FRANKE             |
| Product family                 | Maris              |
| Collection                     | Maris              |
| Certified by                   | CUPC               |
| Features                       |                    |
| Drainers number                | No drainer         |
| Product reversibility          | No                 |
| Faucet ledge                   | Yes                |
| Strainer assembly included     | No                 |