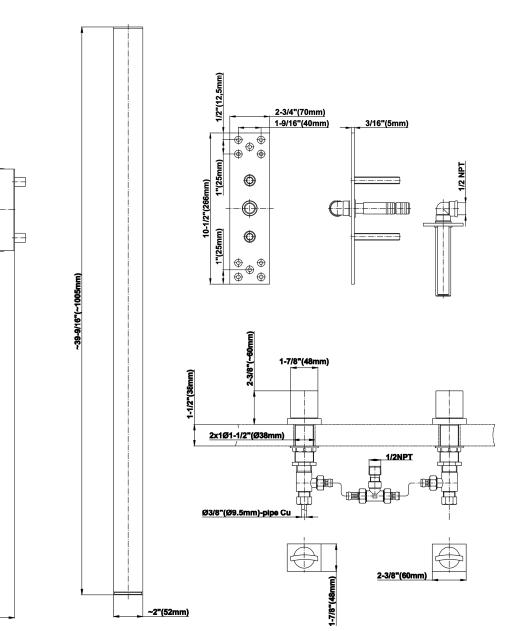

## **Product Features**

- Wall-mounted spout
- Deck-mounted handles
- Aerated Flow ~2.2 gpm @ 60 psi
- 8-3/4" spout projection
- Requires rough G-1070