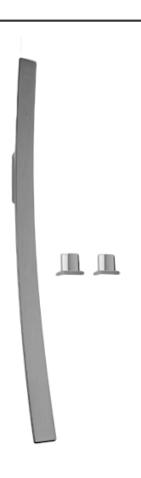

BATHROOM Luna Wall-Mounted Lavatory/Vessel Filler w/Deck-Mounted Handles

G-6000-C14

Luna Collection
Wall-Mounted Lavatory/Vessel Faucet
with Deck-Mounted Handles

·8-3/4"(~223mm)

## **Product Features**

- Wall-mounted spout
- Deck-mounted handles
- Aerated Flow ~2.2 gpm @ 60 psi
- 8-3/4" spout projection
- Requires rough G-1070

## **Available Finishes**

- Polished Chrome : G-6000-C14-PC
- Steelnox®:G-6000-C14-SN