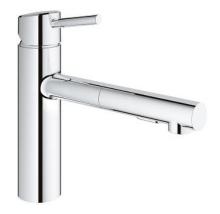

## Product Description: Single-lever sink mixer 1/2"

## Standard Specification:

- Medium spout
- Single hole installation
- GROHE SilkMove® ceramic cartridge
- GROHE StarLight® finish
- Adjustable flow rate limiter
- Swivel cast spout
- Swivel area 100°
- Pull-out locking dual spray control switches back and forth between regular flow and spray
- SpeedClean® anti-lime system
- Automatic returning
- Integrated non-return valve
- Locking Push Button Control to switch from regular flow to spray
- Automatic return to aerator
- Flexible hose connections
- Quick installation system
- Protected against backflow
- GROHE SuperSteel Infinity FinishTM