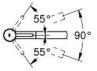

## Standard Specification:

- Medium spout
- Single hole installation
- GROHE SilkMove® ceramic cartridge
- GROHE StarLight® finish
- Adjustable flow rate limiter
- Swivel cast spout
- Swivel area 100°
- Pull-out locking dual spray control switches back and forth between regular flow and spray
- SpeedClean® anti-lime system
- Automatic returning
- Integrated non-return valve
- Locking Push Button Control to switch from regular flow to spray
- Automatic return to aerator
- Flexible hose connections
- Quick installation system
- Protected against backflow
- GROHE SuperSteel Infinity FinishTM