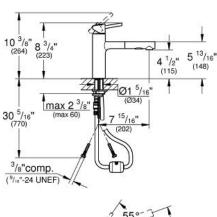

## Standard Specification:

- Medium spout
- Single hole installation
- GROHE SilkMove® ceramic cartridge
- GROHE StarLight® finish
- Adjustable flow rate limiter
- Swivel cast spout
- Swivel area 100°
- Pull-out locking dual spray control switches back and forth between regular flow and spray
- SpeedClean® anti-lime system
- Automatic returning
- Integrated non-return valve
- Locking Push Button Control to switch from regular flow to spray
- Automatic return to aerator
- Flexible hose connections
- Quick installation system
- Protected against backflow
- GROHE SuperSteel Infinity FinishTM