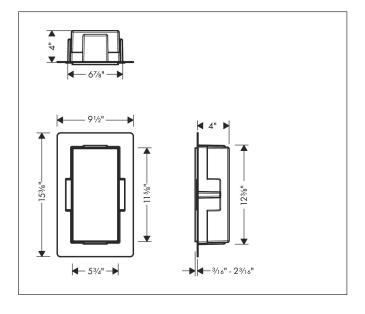

## **Drawing**

#### **Features**

- Consists of: wall niche frameless, sealing set
- Installation depth: 100 mm
- Where to use: new construction, renovation
- Variable installation depth
- Easy to clean surface
- Installable flush with the wall or as a design element sticking out (up to 55 mm)
- frameless design
- suitable for use in wet areas
- easy adjustment to tile thickness
- Wall type: drywall construction, solid wall construction
- Material sealing set: Polystyrene (PS)
- Material wall niche: Stainless Steel 304 (1.4301)
- Dimensions wall niche: 300 x 150 x 100 mm (HxWxD)
- Required dimensions for sealing set: 313 x 175 x 100 mm (Hx-WxD)