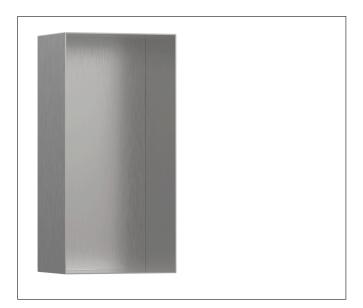

#### **Product Picture**

#### **Features**

- Consists of: wall niche frameless, sealing set
- Installation depth: 100 mm
- Where to use: new construction, renovation
- Variable installation depth
- Easy to clean surface
- Installable flush with the wall or as a design element sticking out (up to 55 mm)
- frameless design
- suitable for use in wet areas
- easy adjustment to tile thickness
- Wall type: drywall construction, solid wall construction
- Material sealing set: Polystyrene (PS)
- Material wall niche: Stainless Steel 304 (1.4301)
- Dimensions wall niche: 300 x 150 x 100 mm (HxWxD)
- Required dimensions for sealing set: 313 x 175 x 100 mm (Hx-WxD)