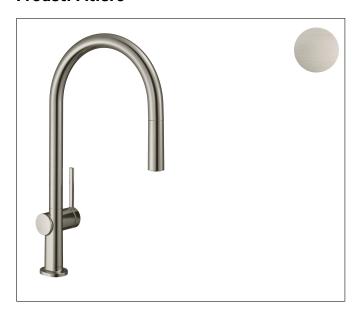

Brand hansgrohe

Art. Name Talis N HighArc Kitchen Faucet, O-Style 2-Spray Pull-Down, 1.5 GPM

Art. Nr. 72857801 Surface steel optic

Pos.

### **Product Picture**

1