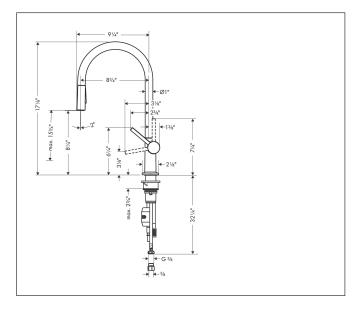

# **Drawing**

#### **Features**

- Swivel range adjustable in 4 steps 60°, 110°, 150° or 360°
- Aerated spray, needle spray
- Toggle spray diverter
- MagFit magnetic sprayhead docking
- Deck mounted
- Flow: 1.5 GPM (5.7 L/Min)
- Ceramic cartridge
- 3/8" hoses
- Integrated double backflow prevention
- Extension length up to 19 5/8" (50cm)
- Single lever kitchen mixer, connection hoses, Fastening set, Assembly instructions