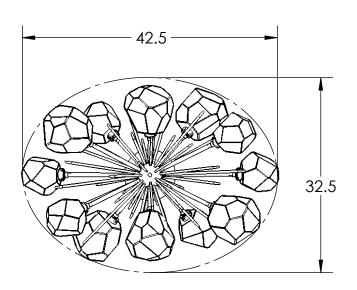

## SPECIFICATION DRAWING

Collection: GEM Product #: PLB0039-0D

All dimensions are shown in inches unless otherwise stated. Visit <u>hammertonstudio.com</u> for product options.

| Mounting Packet: Z                                                                                                | Weight(lbs.):55 | Electrical                            | Туре: | LED                | CCT:    | 2700/3000    |
|-------------------------------------------------------------------------------------------------------------------|-----------------|---------------------------------------|-------|--------------------|---------|--------------|
| UL Location: DRY                                                                                                  |                 | Elec. Qty:                            | : 12  | Wattage            | e: 21 ՝ | Voltage: 120 |
| Finish: SEE WEBSITE FOR OPTIONS                                                                                   |                 | Source Lu                             | mens: | Ambien             | t:1565  | Down:N/A     |
| Top Diffuser: CLOSED GLASS                                                                                        |                 | Dimmable: Forward/Reverse Phase To 1% |       |                    |         |              |
| Bottom Diffuser: CLOSED GLASS                                                                                     |                 | CRI: 93                               | 3+    | Power Factor: >0.9 |         |              |
| All first year are at a level large part on are hand are first level with any Dimensions and year year up to 7/0" |                 |                                       |       |                    |         |              |