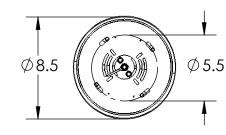

## SPECIFICATION DRAWING

Collection: GEM Product #: PLB0039-0D

All dimensions are shown in inches unless otherwise stated. Visit <u>hammertonstudio.com</u> for product options.

| Mounting Packet: Z                                                                                                | Weight(lbs.):55 | Electrical                            | Туре: | LED                | CCT:    | 2700/3000    |
|-------------------------------------------------------------------------------------------------------------------|-----------------|---------------------------------------|-------|--------------------|---------|--------------|
| UL Location: DRY                                                                                                  |                 | Elec. Qty:                            | : 12  | Wattage            | e: 21 ՝ | Voltage: 120 |
| Finish: SEE WEBSITE FOR OPTIONS                                                                                   |                 | Source Lu                             | mens: | Ambien             | t:1565  | Down:N/A     |
| Top Diffuser: CLOSED GLASS                                                                                        |                 | Dimmable: Forward/Reverse Phase To 1% |       |                    |         |              |
| Bottom Diffuser: CLOSED GLASS                                                                                     |                 | CRI: 93                               | 3+    | Power Factor: >0.9 |         |              |
| All first year are at a level large part on are hand are first level with any Dimensions and year year up to 7/0" |                 |                                       |       |                    |         |              |