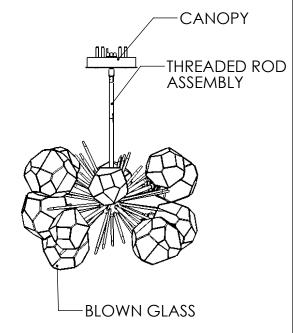

## SPECIFICATION DRAWING

Collection: GEM Product #: PLB0039-0D

All dimensions are shown in inches unless otherwise stated. Visit <u>hammertonstudio.com</u> for product options.

| Mounting Packet: Z                                                                                                | Weight(lbs.):55 | Electrical                            | Туре: | LED                | CCT:    | 2700/3000    |
|-------------------------------------------------------------------------------------------------------------------|-----------------|---------------------------------------|-------|--------------------|---------|--------------|
| UL Location: DRY                                                                                                  |                 | Elec. Qty:                            | : 12  | Wattage            | e: 21 ՝ | Voltage: 120 |
| Finish: SEE WEBSITE FOR OPTIONS                                                                                   |                 | Source Lu                             | mens: | Ambien             | t:1565  | Down:N/A     |
| Top Diffuser: CLOSED GLASS                                                                                        |                 | Dimmable: Forward/Reverse Phase To 1% |       |                    |         |              |
| Bottom Diffuser: CLOSED GLASS                                                                                     |                 | CRI: 93                               | 3+    | Power Factor: >0.9 |         |              |
| All first year are at a level large part on are hand are first level with any Dimensions and year year up to 7/0" |                 |                                       |       |                    |         |              |