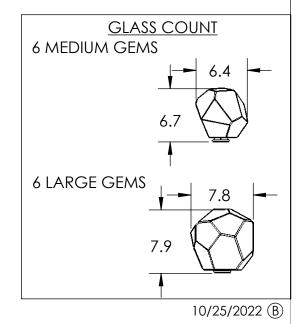

## SPECIFICATION DRAWING

Collection: GEM Product #: PLB0039-0D

All dimensions are shown in inches unless otherwise stated. Visit <u>hammertonstudio.com</u> for product options.

| Mounting Packet: Z                                                                                                | Weight(lbs.):55 | Electrical                            | Туре: | LED                | CCT:    | 2700/3000    |
|-------------------------------------------------------------------------------------------------------------------|-----------------|---------------------------------------|-------|--------------------|---------|--------------|
| UL Location: DRY                                                                                                  |                 | Elec. Qty:                            | : 12  | Wattage            | e: 21 ՝ | Voltage: 120 |
| Finish: SEE WEBSITE FOR OPTIONS                                                                                   |                 | Source Lu                             | mens: | Ambien             | t:1565  | Down:N/A     |
| Top Diffuser: CLOSED GLASS                                                                                        |                 | Dimmable: Forward/Reverse Phase To 1% |       |                    |         |              |
| Bottom Diffuser: CLOSED GLASS                                                                                     |                 | CRI: 93                               | 3+    | Power Factor: >0.9 |         |              |
| All first year are at a level large part on are hand are first level with any Dimensions and year year up to 7/0" |                 |                                       |       |                    |         |              |