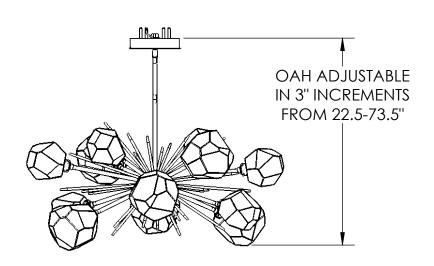

## SPECIFICATION DRAWING

Collection: GEM Product #: PLB0039-0D

All dimensions are shown in inches unless otherwise stated. Visit <u>hammertonstudio.com</u> for product options.

| Mounting Packet: Z                                                                                                | Weight(lbs.):55 | Electrical                            | Туре: | LED                | CCT:    | 2700/3000    |
|-------------------------------------------------------------------------------------------------------------------|-----------------|---------------------------------------|-------|--------------------|---------|--------------|
| UL Location: DRY                                                                                                  |                 | Elec. Qty:                            | : 12  | Wattage            | e: 21 ՝ | Voltage: 120 |
| Finish: SEE WEBSITE FOR OPTIONS                                                                                   |                 | Source Lu                             | mens: | Ambien             | t:1565  | Down:N/A     |
| Top Diffuser: CLOSED GLASS                                                                                        |                 | Dimmable: Forward/Reverse Phase To 1% |       |                    |         |              |
| Bottom Diffuser: CLOSED GLASS                                                                                     |                 | CRI: 93                               | 3+    | Power Factor: >0.9 |         |              |
| All first year are at a level large part on are hand are first level with any Dimensions and year year up to 7/0" |                 |                                       |       |                    |         |              |