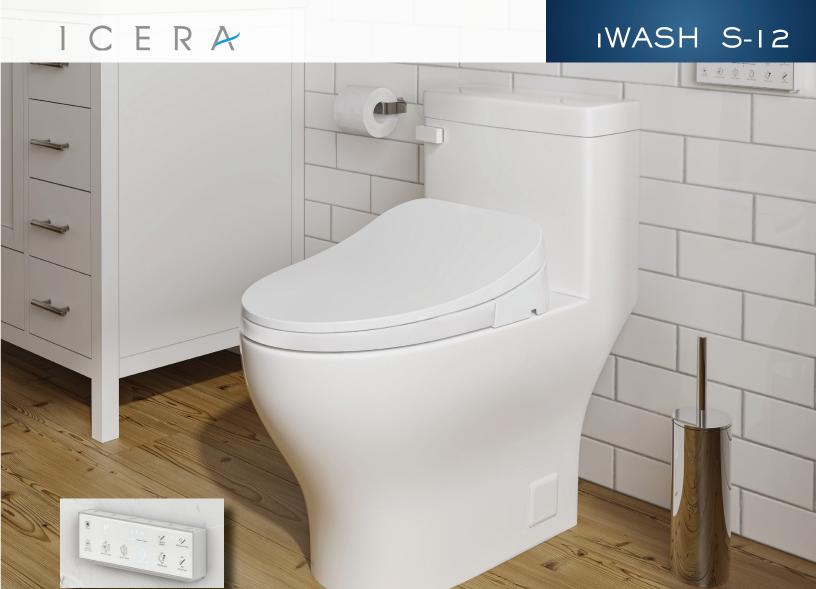

## S-12 ELECTRONIC BIDET SEAT

## **PRODUCT FEATURES**

- Fits most standard elongated toilets
- Ceramic instant water heating system (tankless)
- Self-cleaning, adjustable nozzle
- Adjustable water pressure and temperature
- Heated seat with adjustable temperature
- Warm air dryer with adjustable temperature
- Built-in deodorizer & in-bowl nightlight
- Auto open & close lid / seat
- Two customizable user settings

| MODEL NUMBERS                                          |        |           |  |  |
|--------------------------------------------------------|--------|-----------|--|--|
| DESCRIPTION                                            | FINISH | MODEL NO. |  |  |
| Elongated Electronic Bidet Seat with Wall-Mount Remote | White  | S-12.01   |  |  |