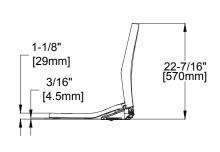

## S-12 ELECTRONIC BIDET SEAT

## **PRODUCT FEATURES**

- Fits most standard elongated toilets
- Ceramic instant water heating system (tankless)
- Self-cleaning, adjustable nozzle
- Adjustable water pressure and temperature
- Heated seat with adjustable temperature
- Warm air dryer with adjustable temperature
- Built-in deodorizer & in-bowl nightlight
- Auto open & close lid / seat
- Two customizable user settings