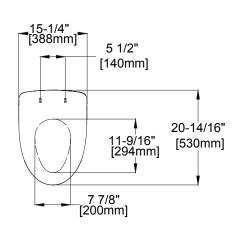

|                        | on         | 1.5W                                                                 |  |
| Seat Temperature                                  |                        |            | 4 Levels - Room temp to 104°F (40°C)                                 |  |
| Heated Seat                                       | Heater Capacity        |            | 28W                                                                  |  |
|                                                   | Safety Device          |            | Temperature sensor, temperature fuse                                 |  |
|                                                   | Closure                |            | Seat and cover with slow-close mechanism                             |  |