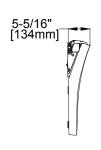

## S-12 ELECTRONIC BIDET SEAT

## **PRODUCT FEATURES**

- Fits most standard elongated toilets
- Ceramic instant water heating system (tankless)
- Self-cleaning, adjustable nozzle
- Adjustable water pressure and temperature
- Heated seat with adjustable temperature
- Warm air dryer with adjustable temperature
- Built-in deodorizer & in-bowl nightlight
- Auto open & close lid / seat
- Two customizable user settings