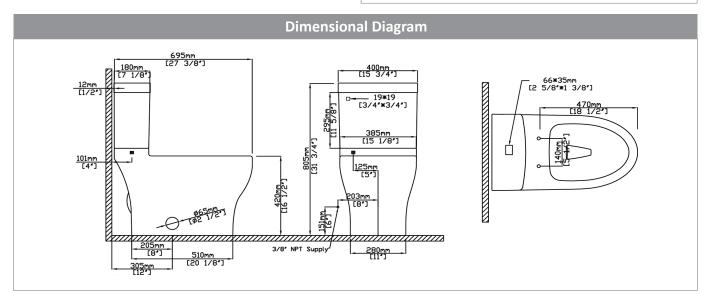

#### **Product Features**

- Vitreous china two-piece toilet, with skirted trapway
- Chair-height (16-1/2"), compact-elongated bowl
- MicroGlaze<sup>™</sup> anti-microbial, stain-resistant glaze
- 12" (305mm) rough-in
- Rimless wash large twin jets with open rim to facilitate a powerful flush and better hygiene

#### **EcoQUATTRO™** Flushing System

- High-performance, gravity flush
- 1.28/0.9 gallons (4.8/3.4 liters) per flush -High-efficiency toilet (HET)
- Fully glazed, 2-1/8" internal trapway
- Oversized 3" flush valve
- Large 9" x 7" water surface area and optimized rim jets, for an exceptionally clean bowl

#### **Quality Assurance**

- Factory flush-tested
- Limited lifetime product warranty

**IMPORTANT:** Dimensions are nominal and may vary within the range of tolerance per NSI Standard A112.19.2. These measurements are subject to change. No responsibility is assumed for use of superseded or voided pages.