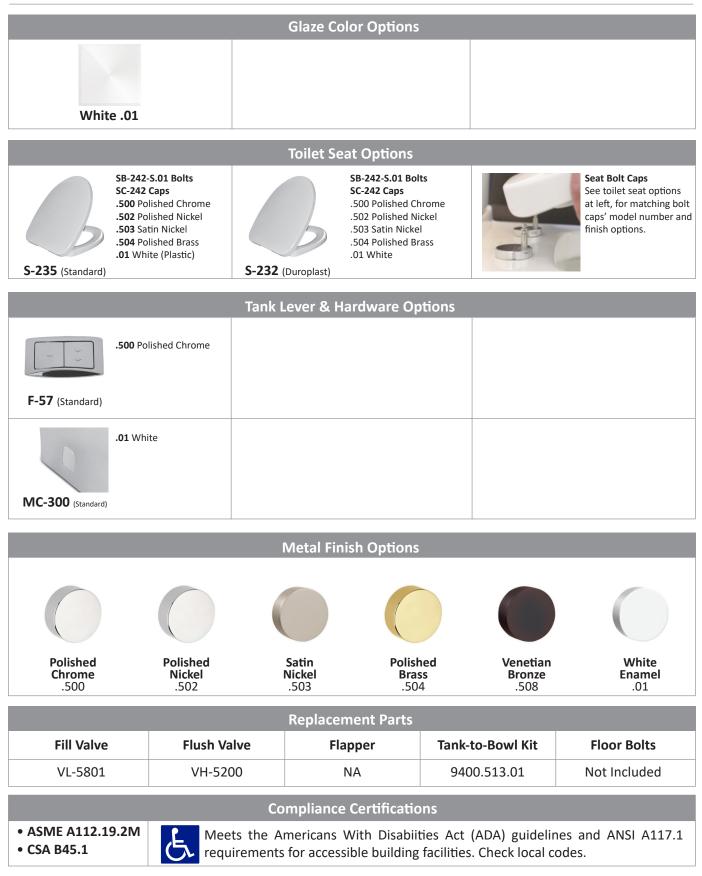

#### **Accessories Included**

- Silent Close, quick-release seat and cover
- Dual-flush button, Polished Chrome finish
- Bolt alcove cover tiles (set of 2)

### **PRODUCT OPTIONS & PARTS**