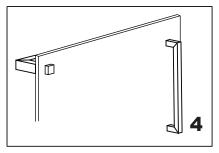

Screw in the bracket onto the bolt fix the backing (end cap) onto the bracket

Fix the set screws on the end caps, tighten it to avoid loose from fixing brackets.