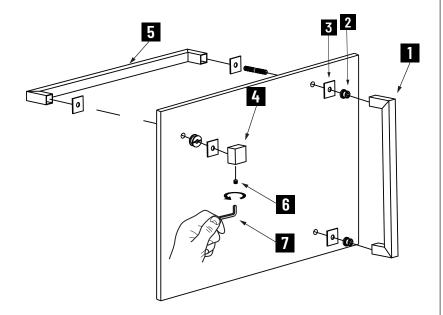

## OFFSET SHOWER DOOR HANDLE

24870618/70624/70818/70824 /71218/71224

- 1. Vertical Handle
- 2. Fixing Bracket x 4
- 3. Clear Gasket x 4
- 4. End Cap x 2
- 5. Horizontal Handle
- 6. Set Screw M5 x 2
- 7. Allen Key 2.5mm x 1

Install the vertical handle (bolt) through the glass holes, make sure the rubber gaskets are between handle&glass.

Screw in the fixing brackets into the handle bolts.

Install the horizontal handle (bolt) through the glass, make sure the set screws holes in the bottom.

Screw in the bracket onto the bolt fix the backing (end cap) onto the bracket

Fix the set screws on the end caps, tighten it to avoid loose from fixing brackets.