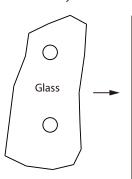

Install the vertical handle (bolt) through the glass holes, make sure the rubber gaskets are between handle&glass.

Screw in the fixing brackets into the handle bolts.

Install the horizontal handle (bolt) through the glass, make sure the set screws holes in the bottom.