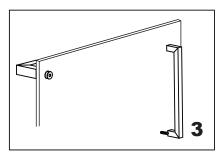

Install the vertical handle (bolt) through the glass holes, make sure the rubber gaskets are between handle&glass.

Screw in the fixing brackets into the handle bolts.

Install the horizontal handle (bolt) through the glass, make sure the set screws holes in the bottom.