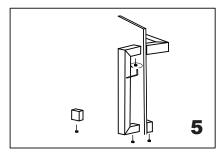

Screw in the bracket onto the bolt fix the backing (end cap) onto the bracket

Fix the set screws on the end caps, tighten it to avoid loose from fixing brackets.