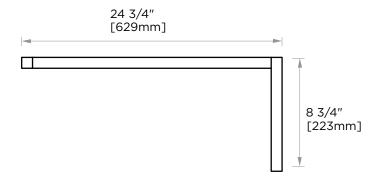

## LONDON COLLECTION STRAIGHT & OFFSET SHOWER DOOR HANDLE 24870824

| Size* | Product # | Decription           |
|-------|-----------|----------------------|
| 8x24  | 24870824  | 8x24 combination SDH |
|       |           |                      |
|       |           |                      |
|       |           |                      |
|       |           |                      |
|       |           |                      |

\*Additional sizing upon request

**PRODUCT NAME:** STRAIGHT & OFFSET

SHOWER DOOR HANDLE

**PRODUCT CODE:** 24870824

MATERIAL: All-brass construction

**KEY FEATURES:** Contemporary design.

Sleek rectangular shapes offset by strong squared anchors.