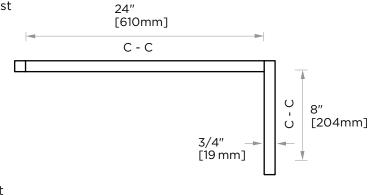

## LONDON COLLECTION STRAIGHT & OFFSET SHOWER DOOR HANDLE 24870824

| Size* | Product # | Decription           |
|-------|-----------|----------------------|
| 8x24  | 24870824  | 8x24 combination SDH |
|       |           |                      |
|       |           |                      |
|       |           |                      |
|       |           |                      |
|       |           |                      |

\*Additional sizing upon request

**PRODUCT NAME:** STRAIGHT & OFFSET

SHOWER DOOR HANDLE

**PRODUCT CODE:** 24870824

MATERIAL: All-brass construction

**KEY FEATURES:** Contemporary design.

Sleek rectangular shapes offset by strong squared anchors.