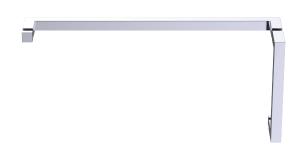

## LONDON COLLECTION STRAIGHT & OFFSET SHOWER DOOR HANDLE 24870824

| Size* | Product # | Decription           |
|-------|-----------|----------------------|
| 8x24  | 24870824  | 8x24 combination SDH |
|       |           |                      |
|       |           |                      |
|       |           |                      |
|       |           |                      |
|       |           |                      |

\*Additional sizing upon request

**PRODUCT NAME:** STRAIGHT & OFFSET

SHOWER DOOR HANDLE

**PRODUCT CODE:** 24870824

MATERIAL: All-brass construction

**KEY FEATURES:** Contemporary design.

Sleek rectangular shapes offset by strong squared anchors.