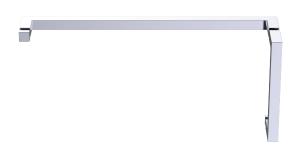

## **LONDON COLLECTION STRAIGHT & OFFSET SHOWER DOOR HANDLE** 24871224

| Size* | Product # | Decription            |
|-------|-----------|-----------------------|
| 12x24 | 24871224  | 12x24 combination SDH |
|       |           |                       |
|       |           |                       |
|       |           |                       |
|       |           |                       |
|       |           |                       |

\*Additional sizing upon request

**PRODUCT NAME:** STRAIGHT & OFFSET

SHOWER DOOR HANDLE

**PRODUCT CODE:** 24871224

**MATERIAL:** All-brass aconstruction

**KEY FEATURES:** Contemporary design.

> Sleek rectangular shapes offset by strong squared anchors.