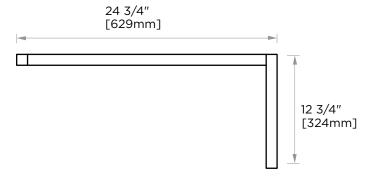

## **LONDON COLLECTION STRAIGHT & OFFSET SHOWER DOOR HANDLE** 24871224

| Size* | Product # | Decription            |
|-------|-----------|-----------------------|
| 12x24 | 24871224  | 12x24 combination SDH |
|       |           |                       |
|       |           |                       |
|       |           |                       |
|       |           |                       |
|       |           |                       |