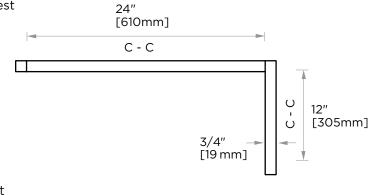

## **LONDON COLLECTION STRAIGHT & OFFSET SHOWER DOOR HANDLE** 24871224

| Size* | Product # | Decription            |
|-------|-----------|-----------------------|
| 12x24 | 24871224  | 12x24 combination SDH |
|       |           |                       |
|       |           |                       |
|       |           |                       |
|       |           |                       |
|       |           |                       |