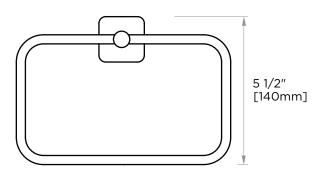

## **TOWEL RING**

254460

PRODUCT NAME: TOWEL RING

**PRODUCT CODE: 254460** 

MATERIAL: All-brass construction

**KEY FEATURES:** Contemporary design. Clean

linear statement combined with engineered curves.

FINISHES: Polished Chrome (99)