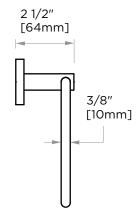

## **TOWEL RING**

254460

PRODUCT NAME: TOWEL RING

**PRODUCT CODE: 254460** 

MATERIAL: All-brass construction

**KEY FEATURES:** Contemporary design. Clean

linear statement combined with engineered curves.

FINISHES: Polished Chrome (99)