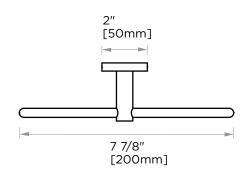

## **TOWEL RING**

254460

PRODUCT NAME: TOWEL RING

**PRODUCT CODE: 254460** 

MATERIAL: All-brass construction

**KEY FEATURES:** Contemporary design. Clean

linear statement combined with engineered curves.

FINISHES: Polished Chrome (99)