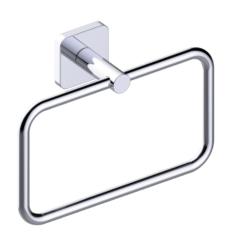

## **TOWEL RING**

254460

PRODUCT NAME: TOWEL RING

**PRODUCT CODE: 254460** 

MATERIAL: All-brass construction

**KEY FEATURES:** Contemporary design. Clean

linear statement combined with engineered curves.

FINISHES: Polished Chrome (99)