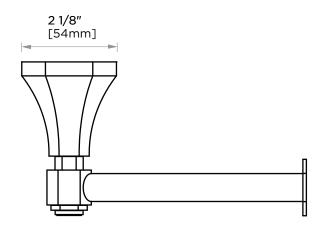

## PISA COLLECTION TISSUE HOLDER 342151

**PRODUCT NAME:** TISSUE HOLDER

**PRODUCT CODE:** 342151

MATERIAL: All-brass construction

**KEY FEATURES:** Classic Art Deco take on a traditional design

|                  | - | 6 7/8″<br>[175mm] |  |
|------------------|---|-------------------|--|
| 1 7/8"<br>[47mm] |   |                   |  |