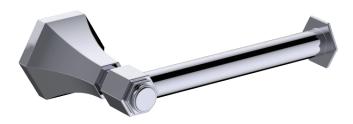

## PISA COLLECTION TISSUE HOLDER 342151

**PRODUCT NAME:** TISSUE HOLDER

**PRODUCT CODE:** 342151

MATERIAL: All-brass construction

**KEY FEATURES:** Classic Art Deco take on a traditional design

|                  | - | 6 7/8″<br>[175mm] |  |
|------------------|---|-------------------|--|
| 1 7/8"<br>[47mm] |   |                   |  |