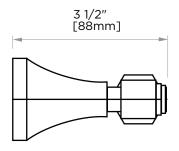

## PISA COLLECTION TISSUE HOLDER 342151

**PRODUCT NAME:** TISSUE HOLDER

**PRODUCT CODE:** 342151

MATERIAL: All-brass construction

**KEY FEATURES:** Classic Art Deco take on a traditional design

|                  | - | 6 7/8″<br>[175mm] |  |
|------------------|---|-------------------|--|
| 1 7/8"<br>[47mm] |   |                   |  |