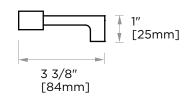

## **WARRANTY:**

Lifetime Limited (Residential Use) One Year (Commercial Use)

NOTE: Dimensions and specifications are subject to change without notice.

3 3/8"

[84mm]