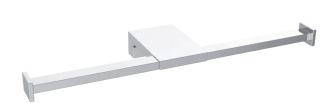

## DOUBLE TISSUE HOLDER

422155

PRODUCT NAME: TISSUE HOLDER

**PRODUCT CODE:** 422155

**MATERIAL:** All-brass construction

**KEY FEATURES:** Contemporary design.

Fine-lined yet bold in its thin and linear silhouette.

**STOCKED** Polished Chrome (99) Brushed Nickel (81)

11 5/8" [294mm]

[50mm]

**SPECIAL** 26 options available. FINISHES Please see our website for

**AVAILABLE:** full list samples