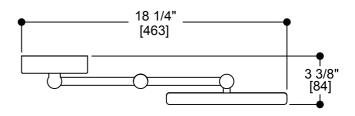

## **COSMETIC MIRRORS**

8 LED Mirror Magnification: 5X Item #: KCM-SQ-8LD

White LED

#### **FEATURES**

On/Off Switch

120 Volts

Hardwired

White LED lighting

UL approved

5X magnification

2 pivoting arms