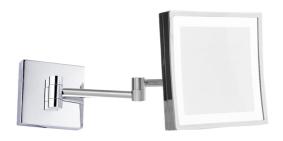

## **COSMETIC MIRRORS**

8 LED Mirror Magnification: 5X Item #: KCM-SQ-8LD

White LED

#### **FEATURES**

On/Off Switch

120 Volts

Hardwired

White LED lighting

UL approved

5X magnification

2 pivoting arms

Modern styling

Durable finishes

Concealed installation