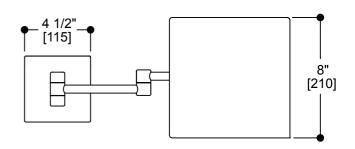

## **COSMETIC MIRRORS**

8 LED Mirror Magnification: 5X Item #: KCM-SQ-8LD

White LED

#### **FEATURES**

On/Off Switch

120 Volts

Hardwired

White LED lighting

UL approved

5X magnification

2 pivoting arms