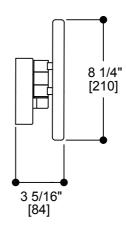

## **COSMETIC MIRRORS**

8 LED Mirror Magnification: 5X Item #: KCM-SQ-8LD

White LED

#### **FEATURES**

On/Off Switch

120 Volts

Hardwired

White LED lighting

UL approved

5X magnification

2 pivoting arms