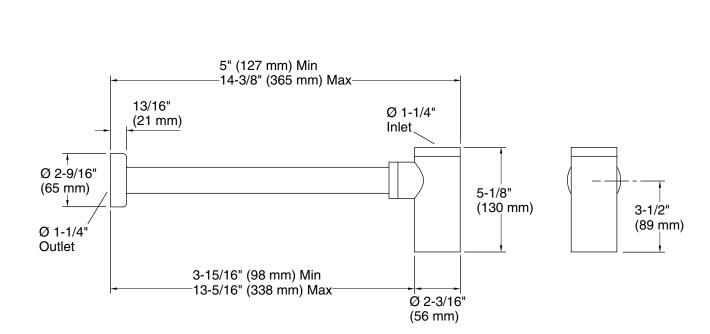

#### FEATURES

- Intended for console table and vessel installations
- 1-1/4" diameter slip-fit inlet
- Removable trapway eye for easy cleaning
- Contemporary design
- Includes 12" (305 mm) extension tube