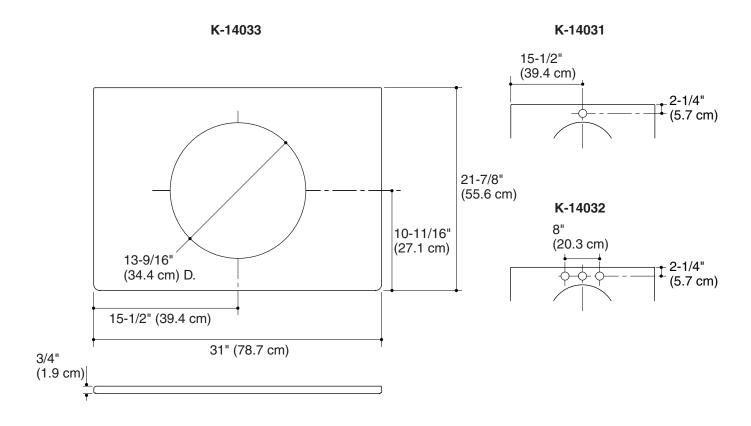

#### **Features**

- Vitreous china
- · With or without faucet holes
- Part of the Artist Editions Top Art™ Collection
- Coordinates with Artist Editions design on Camber™ lavatories
- 13-9/16" (34.4 cm) diameter lavatory cutout
- 31" (78.7 cm) x 21-7/8" (55.6 cm)

## **Specified Model**

| Model   | Description                                                 | Colors/Finishes |      |      |      |      |  |  |  |
|---------|-------------------------------------------------------------|-----------------|------|------|------|------|--|--|--|
| K-14031 | Artist Editions countertop – single faucet hole (shown)     | □ KB            | □ BU | □LP  | □ BW | □HA  |  |  |  |
| K-14032 | Artist Editions countertop – 8" (20.3 cm) widespread faucet | □ KB            | □ BU | □ LP | □ BW | □ HA |  |  |  |
| K-14033 | Artist Editions countertop – without faucet hole            | □ KB            | □ BU | □ LP | □ BW | □НА  |  |  |  |

## **Product Specification**

The vitreous china countertop shall be 31" (78.7 cm) in length and 21-7/8" (55.6 cm) in width. Countertop shall be part of the Artist Editions Top Art<sub>TM</sub> Collection and coordinate with the Artist Editions design on Camber<sub>TM</sub> lavatories. Countertop shall have a 13-9/16" (34.4 cm) diameter lavatory cutout. Countertop shall be available with or without faucet holes. Product shall be Kohler Model K-\_\_\_\_\_\_.