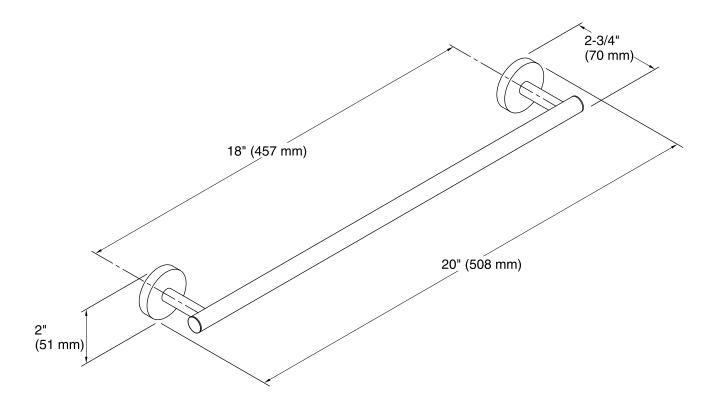

### **Features**

- Premium metal construction for durability.
- KOHLER finishes resist corrosion and tarnish.
- Coordinates with Elate faucets and accessories.

## Installation

Tools and installation template included.



## Codes/Standards

None Applicable

# KOHLER® Faucet Lifetime Limited Warranty

See website for detailed warranty information.

### Available Colors/Finishes

Color tiles intended for reference only.

| Color | Code | Description             |
|-------|------|-------------------------|
|       | CP   | Polished Chrome         |
|       | BN   | Vibrant® Brushed Nickel |







## **Technical Information**

All product dimensions are nominal.

#### **Notes**

Install this product according to the installation instructions.

CAUTION: Risk of personal injury. Do not install these products in any area where they are likely to be used inadvertently as a grab bar or support bar. These products are not designed or intended for use as a grab bar or support bar.