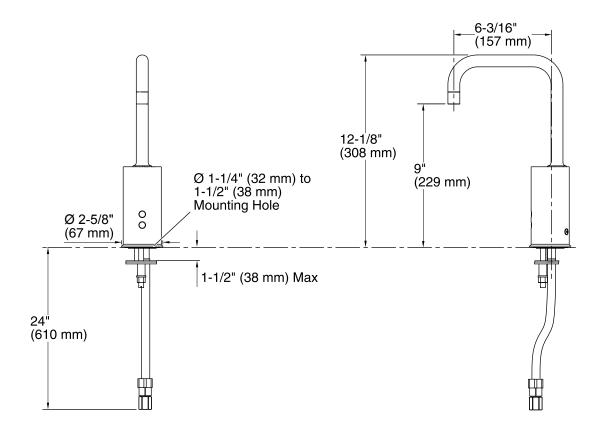

#### **Features**

- 0.5 gal/min (1.9 l/min) flow rate.
- Factory set 30 second max. continual run cycle.
- Vandal-resistant aerator.
- 24" (610 mm) flexible supply hoses for easy installation.
- 6-3/16" (157 mm) spout reach.
- Less temperature mixer.
- Less drain.

#### **Notes**

Install this product according to the installation guide.

A 1-1/4" (32 mm) minimum to 1-1/2" (38 mm) maximum diameter mounting hole is required. The minimum distance between the back of the

faucet spout and the wall must be 1-3/4" (44 mm). This will allow proper clearance for setscrew access.

The maximum distance between the bathroom sink basin edge to the base of the faucet spout must be 1-3/4" (44 mm).

The maximum height of the lip basin should be 3/4" (19 mm).

Product includes rosebud spray aerator. Other aerator styles are available.

ADA, OBC, CSA B651 compliant when installed to the specific requirements of these regulations.