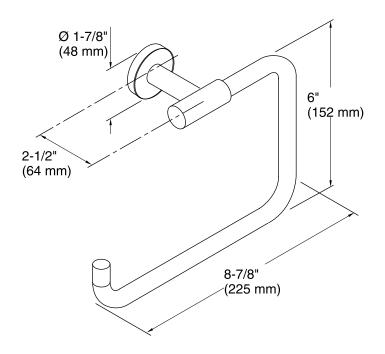

# **Technical Information**

All product dimensions are nominal.

Material: Metal