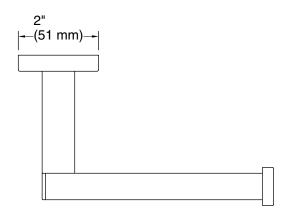

# **Technical Information**

All product dimensions are nominal.

Installation Type: Wall-mount

Material: Zinc, Brass