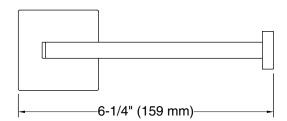

# **Technical Information**

All product dimensions are nominal.

Installation Type: Wall-mount

Material: Zinc, Brass