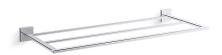

# **Square** Hotelier K-23299

#### **Features**

- Upper shelf with towel bar below provides additional storage.
- 24" (610 mm) shelf.
- Coordinates with other products in the Square collection.