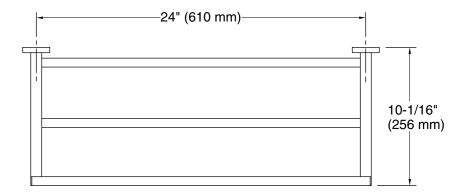

#### **Features**

- Upper shelf with towel bar below provides additional storage.
- 24" (610 mm) shelf.
- Coordinates with other products in the Square collection.

# **Technical Information**

All product dimensions are nominal.

Material: Zinc, Stainless Steel