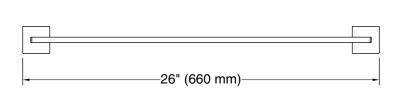

#### **Features**

- Upper shelf with towel bar below provides additional storage.
- 24" (610 mm) shelf.
- Coordinates with other products in the Square collection.

# **Technical Information**

All product dimensions are nominal.

Material: Zinc, Stainless Steel