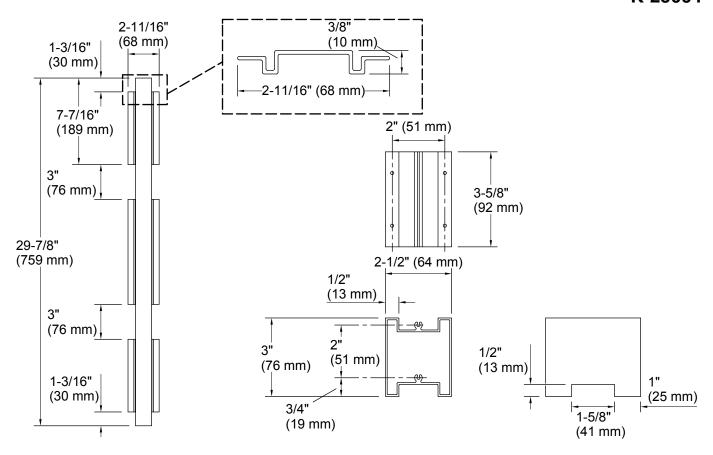

## **Technical Information**

All product dimensions are nominal.

## Installation

- Includes mounting hardware.
- Spacer kit adds incremental width to cabinet size upon joining together. It is recommended to measure incremental space needed prior to installation.