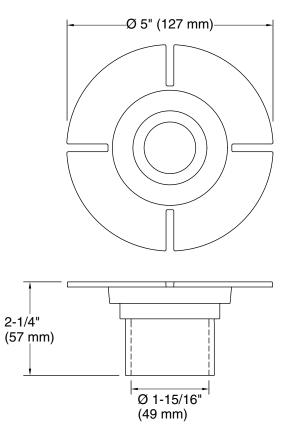

#### Features

- For use with freestanding baths
- Greatly reduces the installation time of your freestanding bath
- Kit includes: ABS plastic flange, pre-glued rubber gasket

#### Material

Durable ABS plastic

# KOHLER, Faucets

SnapFlo™ Floor flange kit, ABS K-25865

## **Technical Information**

All product dimensions are nominal. Drain included: No