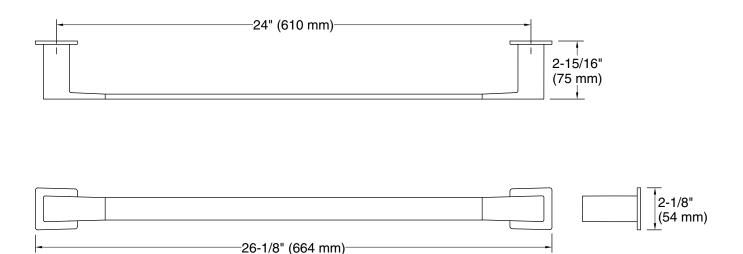

#### **Features**

- 24" (610 mm) bar.
- Coordinates with Honesty faucets and showering components to complete your bathroom.

# **Technical Information**

All product dimensions are nominal. Installation Type: Wall-mount

Material: Zinc, Stainless Steel